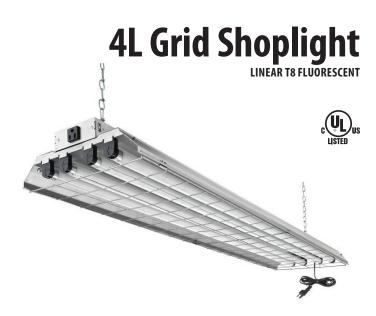

#### **INTENDED USE**

Provides general illumination in residential and light commercial applications. Ideal for use in workshops, utility rooms, and garages.

#### CONSTRUCTION

The steel Wire Guard helps provide protection to the fixture bulb area. Includes a 5' power cord, 5A Max. convenience outlet and a pull chain power switch. The residential electronic ballast (120V 60Hz1.50 Amps) starts reliably down to 0°F For use on non-dimmable switches only.

#### **ELECTRICAL**

Utilizes (4) 32W linear T8 fluorescent lamps (not included).

#### INSTALLATION

Fully assembled, ready to install. Chain mount to ceiling using the 12" mounting chains. All mounting hardware is included.