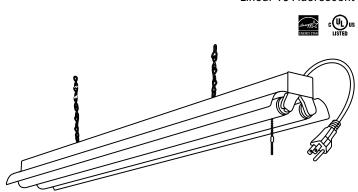

## **ATTRIBUTES**

This attractive shoplight with textured finish is for chain mounting only. Includes 12" of chain. Starts reliably down to 0° (-18° C). Fully assembled, ready-to-install. Comes with 5' power cord - no wiring required. Easy on/off power switch with beaded chain.

Utilizes (2) 32W linear T8 fluorescent lamps (F32T8/735) for energy efficiency, superior color rendering and 10,000 hour average lamp life. (not included)

Standard with residential HPF electronic ballast (120 volt, 60Hz). Instant on, ensures no flickering and quiet operation without interfering with other home electronics. Starts instantly down to  $0^{\circ}F$  (-18°C).

All mounting hardware included.

For use with non-dimmable switches only.