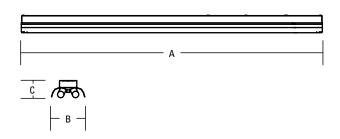

## **DIMENSIONS**

All dimensions are in inches (centimeters)

| Nominal | Model | Number   | (A) Length  | (B) Width   | (C) Height  |
|---------|-------|----------|-------------|-------------|-------------|
| Size    | No.   | of Lamps | Inches (cm) | Inches (cm) | Inches (cm) |
| 4′      | 1242Z | 2        | 48" (121.9) | 6" (15.2)   | 2-3/4" (7)  |