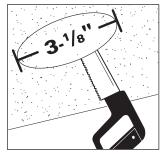

## **INSTALLATION**

The following instructions are for remodel applications. New construction applications require new construction pan and hanger bars (see accessories).

**Step 1:**Using provided stencil, trace cutout lines for housing hole on ceiling. Use saw to make appropriate 3-1/10" cutout.