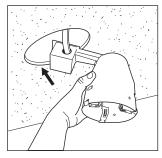

**Step 2:**Using provided wire connectors, connect wires (black to black; white to white; ground to ground) and insert housing into ceiling.

**Step 3:** Snap (3) springs to secure housing to ceiling.

**Step 4:** Insert trim into housing, and screw in lamp.