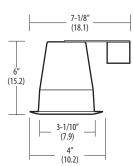

# Aperture: 3" (7.6) Ceiling opening: 3-1/10" (7.9)

Overlap trim: 4" (10.2) Height: 6" (15.2) Length: 7-1/8" (18.1)

All dimensions are inches (centimeters).