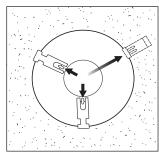

**Step 2:**Using provided wire connectors, connect wires (black to black; white to white; ground to ground) and insert housing into ceiling.

**Step 3:** Snap (3) springs to secure housing to ceiling.

**Step 4:** Insert trim into housing, and screw in lamp.