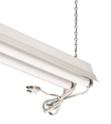

## **FEATURES & SPECIFICATIONS**

Provides general illumination in residential and light commercial applications. Ideal for use in workshops, utility rooms and garages

#### CONSTRUCTION

The shoplight's 5-1/2" white reflector provides a wide spread illumination. Fully assembled, ready-toinstall. Comes with 5' power cord - no wiring required. Supplied with (2) "S" hooks and (2) 9-1/2" chains for no-hassle installation.

# Shop Light