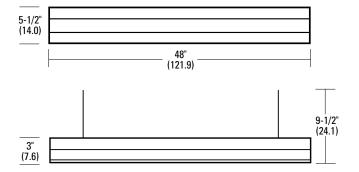

#### CONSTRUCTION

The shoplight's 5-1/2" white reflector provides a wide spread illumination. Fully assembled, ready-toinstall. Comes with 5' power cord - no wiring required. Supplied with (2) "S" hooks and (2) 9-1/2" chains for no-hassle installation.

## Dimensions

All dimensions are inches (centimeters)

**Indoor General Purpose** 