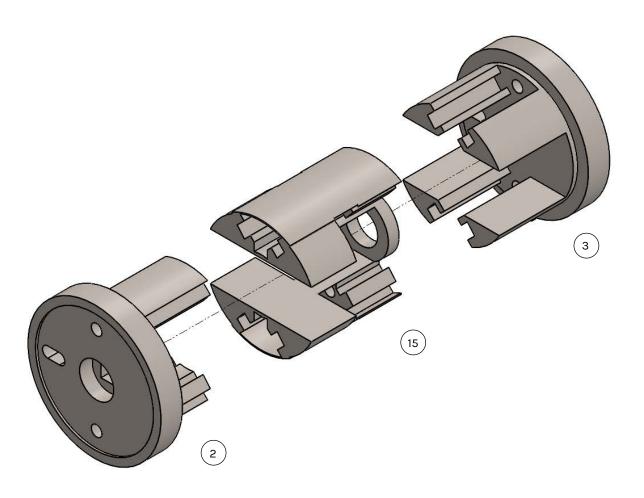

## Privacy Installation Diagram

linnea-home.com

(800) 219-2366

|                                                               | 9                                         | Nylon Washer                                                                                                                                     | L-WAS22 or L-WAS19 | 2                           |
|---------------------------------------------------------------|-------------------------------------------|--------------------------------------------------------------------------------------------------------------------------------------------------|--------------------|-----------------------------|
|                                                               | 10                                        | Plastic Spacer                                                                                                                                   | L-SPA25            | 2                           |
|                                                               | 11                                        | Machine Screw                                                                                                                                    | M4 X 40, M4 X 50   | 2 Each                      |
|                                                               | 12                                        | Female Bushing                                                                                                                                   | M4 X 10 (3/8")     | 2                           |
| $\begin{pmatrix} 1 \end{pmatrix}$                             | 13                                        | Set Screw                                                                                                                                        | M3 X 8             | 2                           |
| /A: SEE REF. 3                                                | 14                                        | Wood Screw                                                                                                                                       | #8 X 25 (1")       | 4                           |
| 7 FOR CORRECT ROSE POSITION 3                                 | 15                                        | Adapter Extension<br>(Optional)                                                                                                                  | L-SPR80E           | 1                           |
| (11)                                                          | 16                                        | Dust Box                                                                                                                                         | L-DBOX             | 1                           |
| 9 10 8A: SEE REF. 2 FOR DIRECTIONS ON SWITCHING LATCH BOLT 14 | 17                                        | T-Strike Plate                                                                                                                                   | LT-TSTK            | 1                           |
|                                                               | 2 18                                      | Full Lip Strike<br>Plate(Optional)                                                                                                               | LT-FLSTK           | 1                           |
|                                                               | OR DOOR THICKNESS<br>VER 2-1/2", SEE REF. | 4A:LENGTH VARIES BA: ON DOOR THICKNESS 4B: SEE REF. 1 FOR CO SPINDLE INSTALLATION  12  6A: L-PR62RL FOR ROUND ROSE  6B: L-PR64SL FOR SQUARE ROSE | RRECT 9            | 1                           |
|                                                               | FOR EXTENSION                             |                                                                                                                                                  | PROFESSION         | AL INSTALLATION RECOMMENDED |