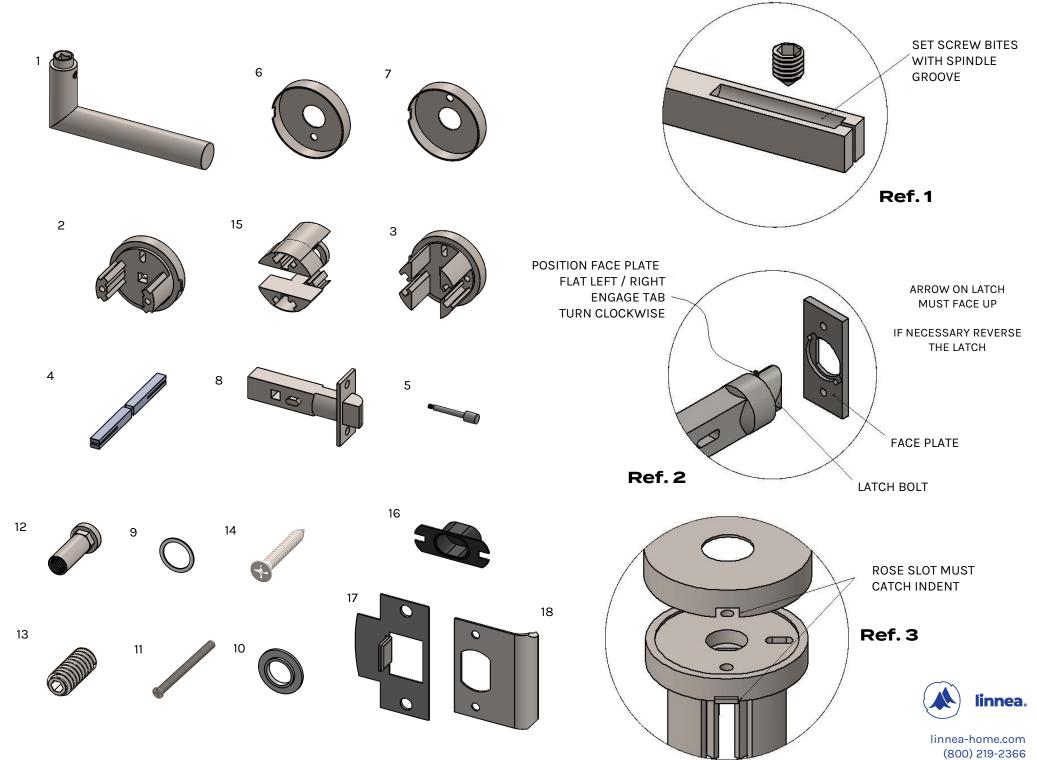

## Privacy Installation Diagram

linnea-home.com

(800) 219-2366

|                                                               | 9                                         | Nylon Washer                                                                                                                                     | L-WAS22 or L-WAS19 | 2                           |
|---------------------------------------------------------------|-------------------------------------------|--------------------------------------------------------------------------------------------------------------------------------------------------|--------------------|-----------------------------|
|                                                               | 10                                        | Plastic Spacer                                                                                                                                   | L-SPA25            | 2                           |
|                                                               | 11                                        | Machine Screw                                                                                                                                    | M4 X 40, M4 X 50   | 2 Each                      |
|                                                               | 12                                        | Female Bushing                                                                                                                                   | M4 X 10 (3/8")     | 2                           |
| $\begin{pmatrix} 1 \end{pmatrix}$                             | 13                                        | Set Screw                                                                                                                                        | M3 X 8             | 2                           |
| /A: SEE REF. 3                                                | 14                                        | Wood Screw                                                                                                                                       | #8 X 25 (1")       | 4                           |
| 7 FOR CORRECT ROSE POSITION 3                                 | 15                                        | Adapter Extension<br>(Optional)                                                                                                                  | L-SPR80E           | 1                           |
| (11)                                                          | 16                                        | Dust Box                                                                                                                                         | L-DBOX             | 1                           |
| 9 10 8A: SEE REF. 2 FOR DIRECTIONS ON SWITCHING LATCH BOLT 14 | 17                                        | T-Strike Plate                                                                                                                                   | LT-TSTK            | 1                           |
|                                                               | 2 18                                      | Full Lip Strike<br>Plate(Optional)                                                                                                               | LT-FLSTK           | 1                           |
|                                                               | OR DOOR THICKNESS<br>VER 2-1/2", SEE REF. | 4A:LENGTH VARIES BA: ON DOOR THICKNESS 4B: SEE REF. 1 FOR CO SPINDLE INSTALLATION  12  6A: L-PR62RL FOR ROUND ROSE  6B: L-PR64SL FOR SQUARE ROSE | RRECT 9            | 1                           |
|                                                               | FOR EXTENSION                             |                                                                                                                                                  | PROFESSION         | AL INSTALLATION RECOMMENDED |

ITEM

NO.

1

2

3

4

5

6

7

8

Lever

Adapter (M)

Adapter (F)

Privacy Spindle

Pin For Privacy

Privacy Rose (L)

Privacy Rose (R)

Privacy Latch

PART NAME

**DESCRIPTION** 

LXXMR

L-SPR60 (M)

L-SPR60 (F)

L-SP8PRXXX

LL-PIN43

L-PR62RL or L-PR64SL

L-PR62RR or L-PR64SR

LT-2861 or LT-2871

QTY.

2

1

1