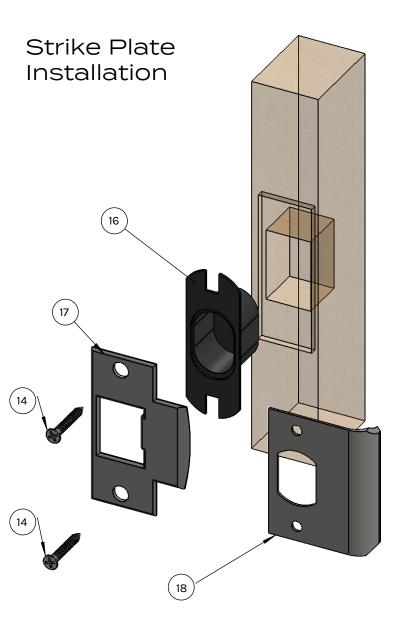

## Privacy Installation Diagram

linnea-home.com

(800) 219-2366

|                                                               | 9                                         | Nylon Washer                                                                                                                                     | L-WAS22 or L-WAS19 | 2                           |
|---------------------------------------------------------------|-------------------------------------------|--------------------------------------------------------------------------------------------------------------------------------------------------|--------------------|-----------------------------|
|                                                               | 10                                        | Plastic Spacer                                                                                                                                   | L-SPA25            | 2                           |
|                                                               | 11                                        | Machine Screw                                                                                                                                    | M4 X 40, M4 X 50   | 2 Each                      |
|                                                               | 12                                        | Female Bushing                                                                                                                                   | M4 X 10 (3/8")     | 2                           |
| $\begin{pmatrix} 1 \end{pmatrix}$                             | 13                                        | Set Screw                                                                                                                                        | M3 X 8             | 2                           |
| /A: SEE REF. 3                                                | 14                                        | Wood Screw                                                                                                                                       | #8 X 25 (1")       | 4                           |
| 7 FOR CORRECT ROSE POSITION 3                                 | 15                                        | Adapter Extension<br>(Optional)                                                                                                                  | L-SPR80E           | 1                           |
| (11)                                                          | 16                                        | Dust Box                                                                                                                                         | L-DBOX             | 1                           |
| 9 10 8A: SEE REF. 2 FOR DIRECTIONS ON SWITCHING LATCH BOLT 14 | 17                                        | T-Strike Plate                                                                                                                                   | LT-TSTK            | 1                           |
|                                                               | 2 18                                      | Full Lip Strike<br>Plate(Optional)                                                                                                               | LT-FLSTK           | 1                           |
|                                                               | OR DOOR THICKNESS<br>VER 2-1/2", SEE REF. | 4A:LENGTH VARIES BA: ON DOOR THICKNESS 4B: SEE REF. 1 FOR CO SPINDLE INSTALLATION  12  6A: L-PR62RL FOR ROUND ROSE  6B: L-PR64SL FOR SQUARE ROSE | RRECT 9            | 1                           |
|                                                               | FOR EXTENSION                             |                                                                                                                                                  | PROFESSION         | AL INSTALLATION RECOMMENDED |