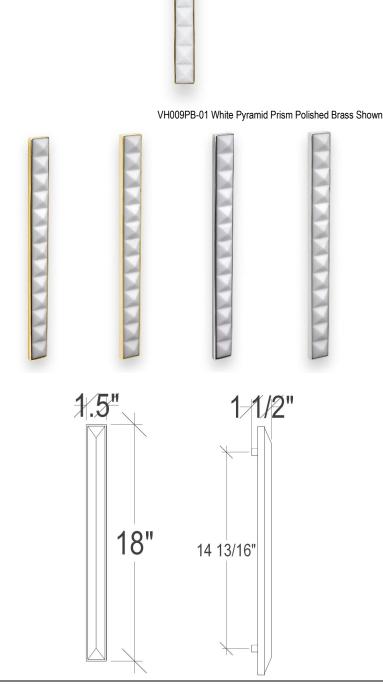

# VH009-01

18" ARTISAN GLASS HARDWARE LARGE RECTANGLE WITH WHITE PYRAMID PRISM

#### DETAILS

Materials: Smooth metal with White Pyramid glass

OD: 18" x 1.5" x 1.5"

Each piece is hand-crafted; no two will be the same NOTE: Due to the handmade nature of the hardware, dimensions are approximate and variations in the glass may be visible.

#### **AVAILABLE FINISHES**

| PB | VH009PB-01 Polished Brass with White Pyramid Glass     |
|----|--------------------------------------------------------|
| SB | VH009SB-01<br>Satin Brass with White Pyramid Glass     |
| PN | VH009PN-01<br>Polished Nickel with White Pyramid Glass |
| SN | VH009SN-01<br>Satin Nickel with White Pyramid Glass    |