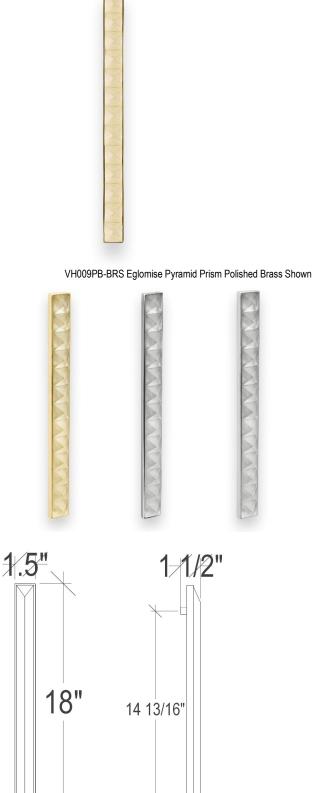

# VH009-BRS/ SLV

18" ARTISAN GLASS HARDWARE LARGE RECTANGLE WITH EGLOMISE PYRAMID PRISM

## DETAILS

Materials: Smooth metal with Eglomise Pyramid glass

OD: 18" x 1.5" x 1.5"

Each piece is hand-crafted; no two will be the same NOTE: Due to the handmade nature of the hardware, dimensions are approximate and variations in the glass may be visible.

## **AVAILABLE FINISHES**

| PB | VH009PB-BRS<br>Polished Brass with Eglomise Pyramid Glass  |
|----|------------------------------------------------------------|
| SB | VH009SB-BRS<br>Satin Brass with Eglomise Pyramid Glass     |
| PN | VH009PN-SLV<br>Polished Nickel with Eglomise Pyramid Glass |
| SN | VH009SN-SLV<br>Satin Nickel with Eglomise Pyramid Glass    |

## DIMENSIONS WILL VARY

DO NOT use this sheet as a guide for templating. Due to the handmade nature of each product, templates are not provided.