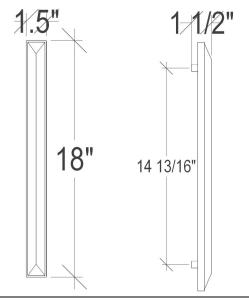

# **DETAILS**

Materials: Smooth metal with Eglomise glass

OD: 18" x 1.5" x 1.5"

Each piece is hand-crafted; no two will be the same NOTE: Due to the handmade nature of the hardware, dimensions are approximate and variations in the glass may be visible.

#### **DIMENSIONS WILL VARY**

**DO NOT** use this sheet as a guide for templating. Due to the handmade nature of each product, templates are not provided.