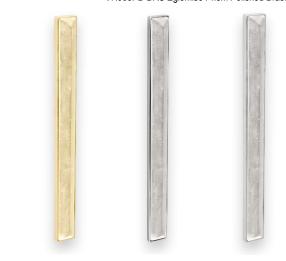

# **AVAILABLE FINISHES**

| 'n | РВ |                       | VH008PB-BRS Polished Brass with Eglomise Glass  |
|----|----|-----------------------|-------------------------------------------------|
|    | SB |                       | VH008SB-BRS Satin Brass with Eglomise Glass     |
|    | PN | And the second second | VH008PN-SLV Polished Nickel with Eglomise Glass |
|    | SN |                       | VH008SN-SLV Satin Nickel with Eglomise Glass    |