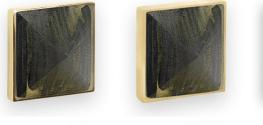

## AVAILABLE FINISHES

|   | РВ |   | VH006PB-06                             |
|---|----|---|----------------------------------------|
| ר |    |   | Polished Brass with Black Tiger Glass  |
|   | SB |   | VH006SB-06                             |
|   |    |   | Satin Brass with Black Tiger Glass     |
|   | PN |   | VH006PN-06                             |
|   |    |   | Polished Nickel with Black Tiger Glass |
|   | SN |   | VH006SN-06                             |
|   |    |   | Satin Nickel with Black Tiger Glass    |
|   |    | E |                                        |