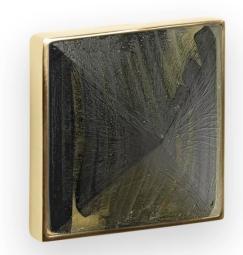

VH006SB-06 Black Tiger Prism Satin Brass Shown

# VH006-06

3" ARTISAN GLASS HARDWARE – SMALL SQUARE WITH BLACK TIGER PRISM

DETAILS

Materials: Smooth metal with black tiger glass

OD: 3" x 3" x 1.5"

Each piece is hand-crafted; no two will be the same NOTE: Due to the handmade nature of the hardware, dimensions are approximate and variations in the glass may be visible.