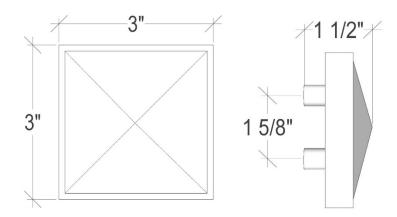

# VH006-06

3" ARTISAN GLASS HARDWARE – SMALL SQUARE WITH BLACK TIGER PRISM

DETAILS

Materials: Smooth metal with black tiger glass

OD: 3" x 3" x 1.5"

Each piece is hand-crafted; no two will be the same NOTE: Due to the handmade nature of the hardware, dimensions are approximate and variations in the glass may be visible.

#### DIMENSIONS WILL VARY

DO NOT use this sheet as a guide for templating. Due to the handmade nature of each product, templates are not provided.