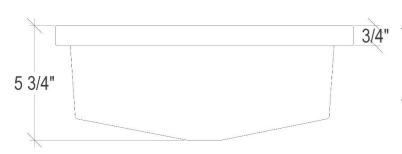

# **AC13**

Concrete Rectangle 48" Trough Sink

48" x 15" x 5.75" OD, 45" x 12" ID

48"

45"

12"

15"