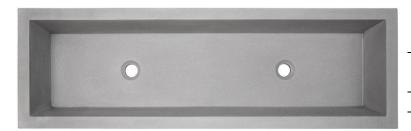

# **AC13**

Concrete Rectangle 48" Trough Sink

48" x 15" x 5.75" OD, 45" x 12" ID

48"

45"

12"

15"