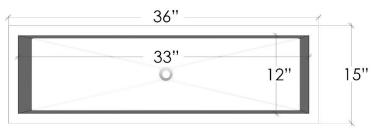

# AC12

Concrete Rectangle 36" Trough Sink 36" x 15" x 5.75" OD, 33" x 12" ID

#### DIMENSIONS WILL VARY

DO NOT use this sheet as a guide for countertop cuts. Due to the handmade nature of each product, templates are not provided.

Contact: 1.866.395.8377 sales@linkasink.com Linkasink may make changes to specifications without notice. Visit <u>linkasink.com</u> for updated specification sheet. 6/02/2021