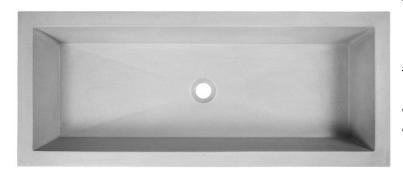

# AC12

Concrete Rectangle 36" Trough Sink 36" x 15" x 5.75" OD, 33" x 12" ID

# DETAILS

Installation Type: Drop-in only Concrete (Each sink is Hand Crafted; no two sinks will be the same.) No Overflow

### SINK FINISHES

G Gray B Black



#### **AVAILABLE DRAINS**

| D004        | Grid Strainer                   |
|-------------|---------------------------------|
| D005        | Lift and Turn                   |
| D006        | Pop-Up with Horizontal Lift Rod |
| D011 – D017 | Decorative Grid Strainer        |

### INSTALLATION

Use 100% silicone to adhere sink to countertop. Clean any excess silicone from sink surface. Clips are not included but may be provided by countertop fabricator. Conversion Kit for drain installation is included with each sink.



# CARE

Mild soap and water