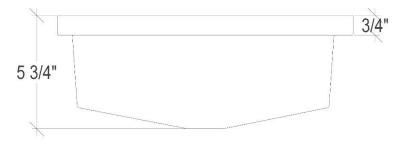

# AC12

Concrete Rectangle 36" Trough Sink 36" x 15" x 5.75" OD, 33" x 12" ID

#### DIMENSIONS WILL VARY

DO NOT use this sheet as a guide for countertop cuts. Due to the handmade nature of each product, templates are not provided.

Contact: 1.866.395.8377 sales@linkasink.com Linkasink may make changes to specifications without notice. Visit <u>linkasink.com</u> for updated specification sheet. 6/02/2021