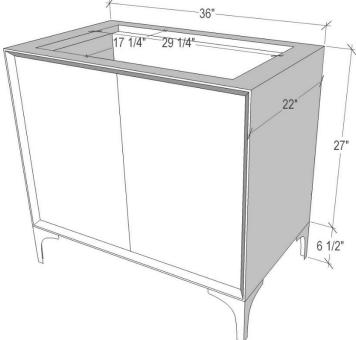

# VAN36B-001

36" BLACK LATEEN VANITY

### **DETAILS**

Hand Applied Gold Toned Metal Leaf

1" Plywood Construction

Gloss Finish

Full 3/4" Finished Back

Adjustable Interior Shelf

3 Way Adjustable European Soft Close Hinges

Multiple Leg Height Options

# 36" VANITY TOP OPTIONS (See Vanity Top Spec Sheet for Details)

| Outside Diameter W 36" D 22" H 1.5" Includes 4" Backlash |                                           |  |
|----------------------------------------------------------|-------------------------------------------|--|
| VT36B-00                                                 | No Sink Cutout with No Faucet Holes       |  |
| VT36B-01                                                 | 18" x 12" Sink Cutout with 1 Faucet Hole  |  |
| VT36B-03                                                 | 18" x 12" Sink Cutout with 3 Faucet Holes |  |