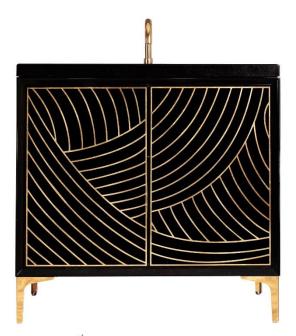

# VAN36B-001

36" BLACK LATEEN VANITY

### **DETAILS**

Hand Applied Gold Toned Metal Leaf

1" Plywood Construction

Gloss Finish

Full 3/4" Finished Back

Adjustable Interior Shelf

3 Way Adjustable European Soft Close Hinges

Multiple Leg Height Options

### HARDWARE AND LEG FINISH OPTIONS

| PB | Polished Brass |
|----|----------------|
| SB | Satin Brass    |