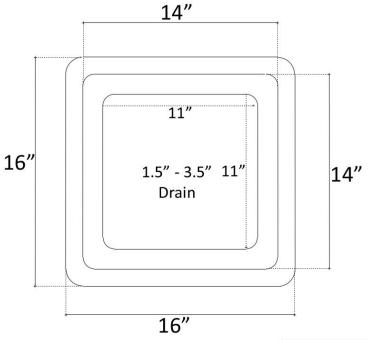

## **Description:**

- Stainless Steel Mosaic Interior
- Drop-In or Undermount
- Drain Flange grouted into place, tail piece and additional parts are shipped with sink

## **Available Finishes (Rim):** SN Satin Nickel

## **Specify When Ordering:**

| - Drain Model # & Finish   |                      |
|----------------------------|----------------------|
| - Standard Drain Included  |                      |
| D001 SN                    | 2" Bar Drain         |
| D003 SN                    | 3.5" Basket Strainer |
| D004 SN                    | Grid Strainer        |
| D005 SN                    | Lift & Turn          |
| D006 SN                    | Pop-up w/ Lift Rod   |
| D007 SN                    | Disposal Flange      |
| Optional at Standard Price |                      |
| D101-