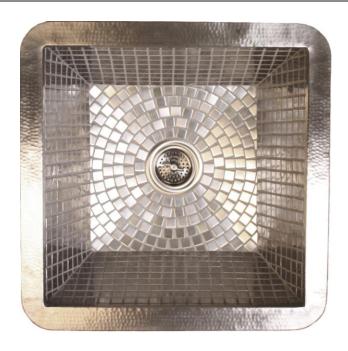

## **Description:**

- Stainless Steel Mosaic Interior
- Drop-In or Undermount
- Drain Flange grouted into place, tail piece and additional parts are shipped with sink