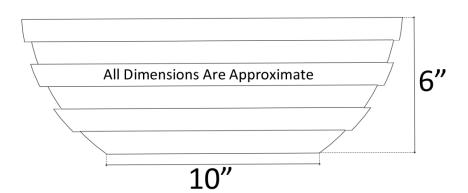

## **Description:**

- Mosaic Interior
- Vessel Mount
- Drain Flange grouted into place, tail piece and additional parts are shipped with sink