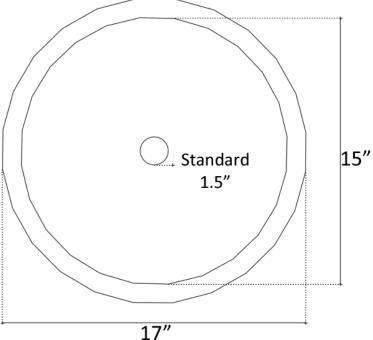

| - Drain Model # & Finish   |                   |  |
|----------------------------|-------------------|--|
| - Standard Drain Included  |                   |  |
| D004                       | Grid Strainer     |  |
| D005                       | Lift & Turn       |  |
| Optional at Standard Price |                   |  |
| D101-                      | Decorative Drains |  |
| D604                       |                   |  |