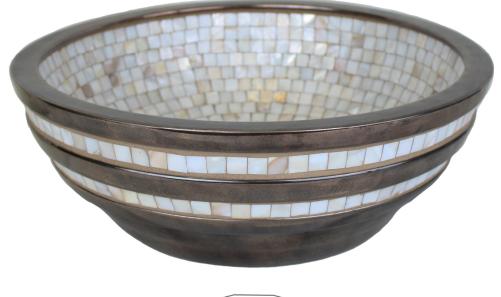

## **Description:**

- Mosaic Interior
- Vessel Mount
- Drain Flange grouted into place, tail piece and additional parts are shipped with sink