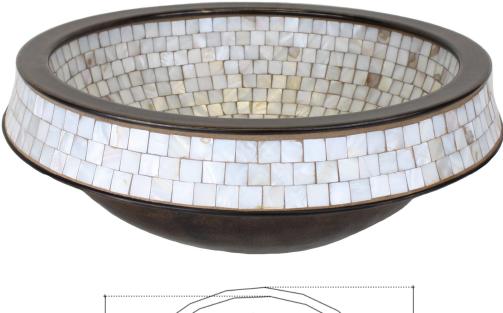

## Semi Recessed CM03 B

## **Description:**

- Mosaic Interior
- Vessel Mount
- Drain Flange grouted into place, tail piece and additional parts are shipped with sink

## **Available Finishes:**

B Porcelain w/ Bronze Glaze