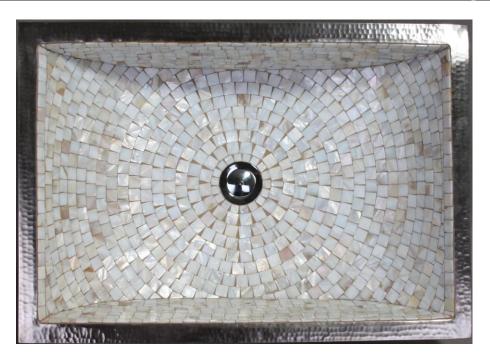

# Rectangular Crescent Mosaic V016

#### **Description:**

- Mosaic Interior
- Drop-In or Undermount
- Drain Flange grouted into place, tail piece and additional parts are shipped with sink

| - Tile Color (by #)                |                             |  |
|------------------------------------|-----------------------------|--|
| Numbers are grouped by height.     |                             |  |
| Only choose tiles with same height |                             |  |
| 1-12                               | Venetian Glass              |  |
|                                    | (call for pricing on 11-12) |  |
| 13-17                              | Tumbled Stone               |  |
| 18-20                              | Mother of Pearl             |  |
|                                    |                             |  |