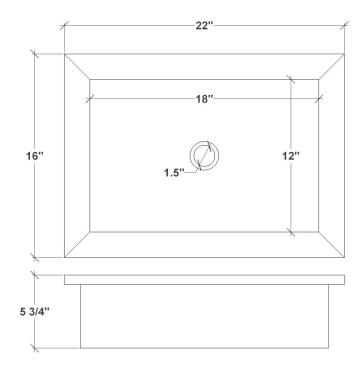

### DETAILS

Installation Type: Drop-In

Materials: White Marble with Mother of Pearl Inlay on Metal Base

Drain: 1.5" Lavatory Drain, No Overflow

Dimensions are approximate: OD: 22" x 16" x 5.5" | ID: 18" x 12"

# DIMENSIONS WILL VARY

DO NOT use this sheet as a guide for countertop cuts. Due to the handmade nature of each product, templates are not provided.