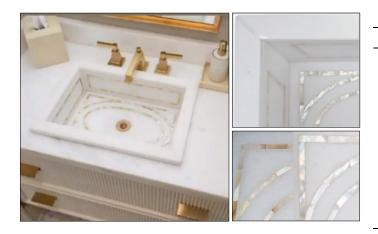

# **MI03**

GRAPHIC MOTHER OF PEARL INLAY DROP-IN

Each sink is handmade by skilled artisans, no two sinks will be the same.

Mother of Pearl is naturally iridescent, with the color changing with the angle of view. The MOP will have a variety of color variations with whites, silvers, golds, browns, etc. Due to the natural characteristics of the materials, color variations are to be expected.