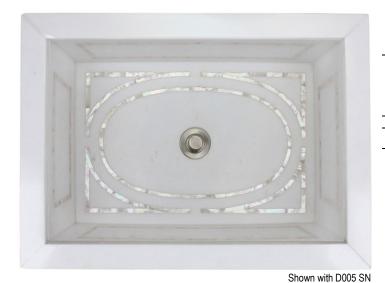

# **MI03**

GRAPHIC MOTHER OF PEARL INLAY DROP-IN

### DETAILS

Installation Type: Drop-In

Materials: White Marble with Mother of Pearl Inlay on Metal Base

Drain: 1.5" Lavatory Drain, No Overflow

Dimensions are approximate: OD: 22" x 16" x 5.5" | ID: 18" x 12"

Each sink is handmade by skilled artisans, no two sinks will be the same.

Mother of Pearl is naturally iridescent, with the color changing with the angle of view. The MOP will have a variety of color variations with whites, silvers, golds, browns, etc. Due to the natural characteristics of the materials, color variations are to be expected.