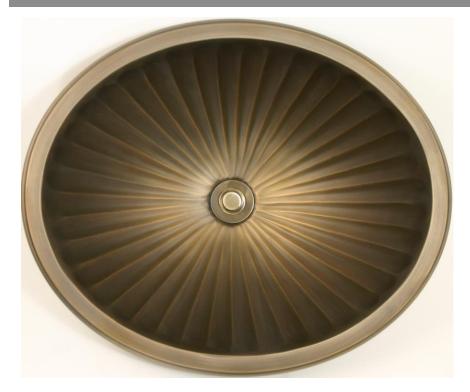

## Bronze Oval Fluted BR006



## **Description:**

- Drop-In or Undermount

## **Available Finishes:**

| AB | Antique Bronze                      |
|----|-------------------------------------|
|    | - Finished with a Black/Brown       |
|    | patina and coated with a paste wax  |
|    | - Has a living finish               |
| WB | White Bronze                        |
|    | - Not Plated in Nickel but has      |
|    | appearance of Brushed/ Satin Nickel |
| PN | Polished Nickel                     |
|    |                                     |

## **Available Drains:**

| D004   | Grid Strainer                 |
|--------|-------------------------------|
| D005   | Lift and Turn                 |
| D006   | Pop-up w/ horizontal lift rod |
| D101   | Decorative Drain              |
| - D720 |