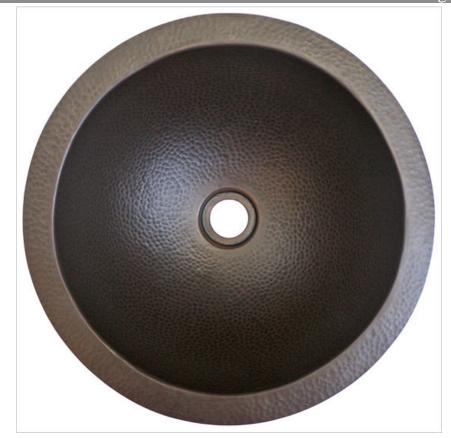

## Large Round Builder's Series BLD102

## **Description:**

- Copper
- Drop-In or Undermount
- Use standard 1.5" drain
- Clean with mild soap No abrasive chemicals