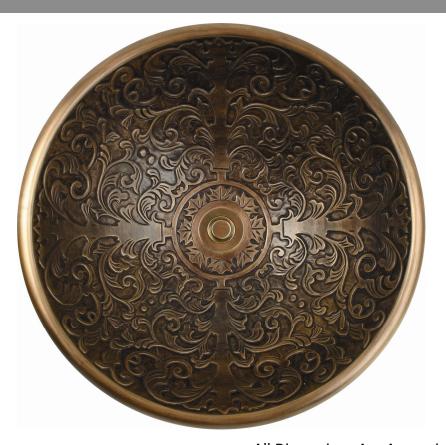

## **Description:**

- Vessel Mount or Drop-In
- Cast Bronze

## **Available Finishes:**

| 11 valiable 1 illistics. |                                     |
|--------------------------|-------------------------------------|
| AB                       | Anitique Bronze                     |
|                          | - Finished with a Black/Brown       |
|                          | patina and coated with a paste wax  |
|                          | - Has a living finish               |
| WB                       | White Bronze                        |
|                          | - Not Plated in Nickel but has      |
|                          | appearance of Brushed/ Satin Nickel |
| PW                       | Pewter                              |

## **Available Drains:**

| Available