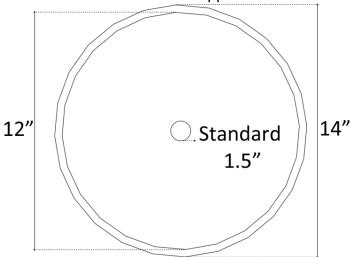

## **Available Drains:**

| Available Diams. |                               |
|------------------|-------------------------------|
| D004             | Grid Strainer                 |
| D005             | Lift and Turn                 |
| D006             | Pop-up w/ horizontal lift rod |
| D101             | Decorative Drain              |
| - D604           |                               |