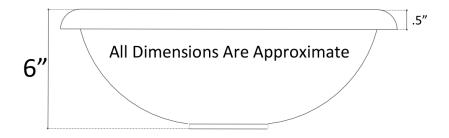

| patina and coated with a paste wax  |
|                          | - Has a living finish               |
| WB                       | White Bronze                        |
|                          | - Not Plated in Nickel but has      |
|                          | appearance of Brushed/ Satin Nickel |
| PW                       | Pewter                              |

## **Available Drains:**

| Available Diams. |                               |
|------------------|-------------------------------|
| D004             | Grid Strainer                 |
| D005             | Lift and Turn                 |
| D006             | Pop-up w/ horizontal lift rod |
| D101             | Decorative Drain              |
| - D604           |                               |