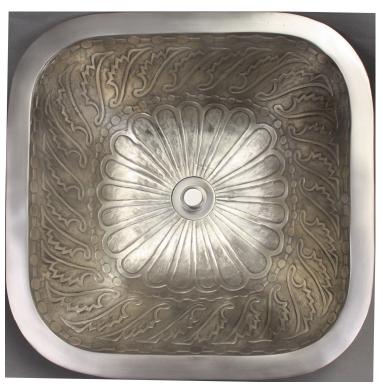

## **Description:**

- Undermount, Drop-In or Vessel Mount
- Cast Bronze

## **Available Finishes:**

| AB | Anitique Bronze                     |
|----|-------------------------------------|
|    | - Finished with a Black/Brown       |
|    | patina and coated with a paste wax  |
|    | - Has a living finish               |
| WB | White Bronze                        |
|    | - Not Plated in Nickel but has      |
|    | appearance of Brushed/ Satin Nickel |
| PW | Pewter                              |
|    |                                     |