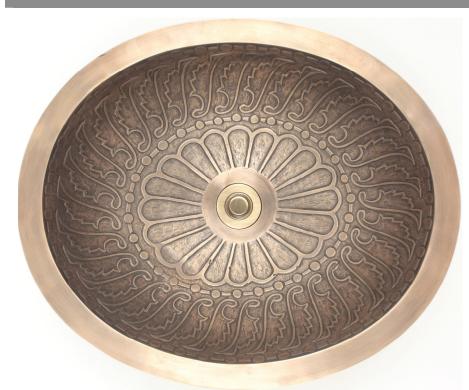

## **Description:**

- Undermount, Drop-In or Vessel Mount
- Cast Bronze

## **Available Finishes:**

| AB | Anitique Bronze                     |
|----|-------------------------------------|
|    | - Finished with a Black/Brown       |
|    | patina and coated with a paste wax  |
|    | - Has a living finish               |
| WB | White Bronze                        |
|    | - Not Plated in Nickel but has      |
|    | appearance of Brushed/ Satin Nickel |
| PW | Pewter                              |

## **Available Drains:**

| Available Drains. |                               |  |
|-------------------|-------------------------------|--|
| D004              | Grid Strainer                 |  |
| D005              | Lift and Turn                 |  |
| D006              | Pop-up w/ horizontal lift rod |  |
| D101              | Decorative Drain              |  |
| - D604            |                               |  |