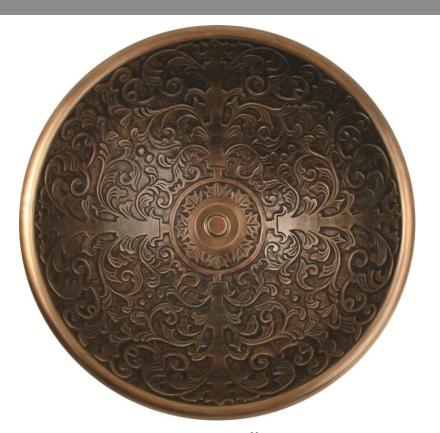

## **Description:**

- Vessel Mount or Drop-In
- Cast Bronze

## **Available Finishes:**

| 11 ( 01100010 1 1111011001 |                                     |
|----------------------------|-------------------------------------|
| AB                         | Anitique Bronze                     |
|                            | - Finished with a Black/Brown       |
|                            | patina and coated with a paste wax  |
|                            | - Has a living finish               |
| WB                         | White Bronze                        |
|                            | - Not Plated in Nickel but has      |
|                            | appearance of Brushed/ Satin Nickel |
|                            |                                     |

## **Available Dr