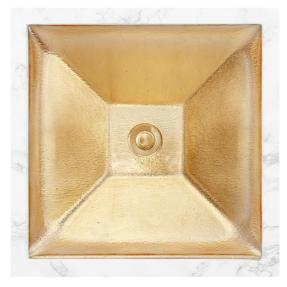

# AG04F

Artisan Glass Large Square Solid Églomisé

### **DETAILS**

Installation Type: Undermount

Glass (Each sink is Hand Crafted; no two sinks will be the same.)

No Overflow