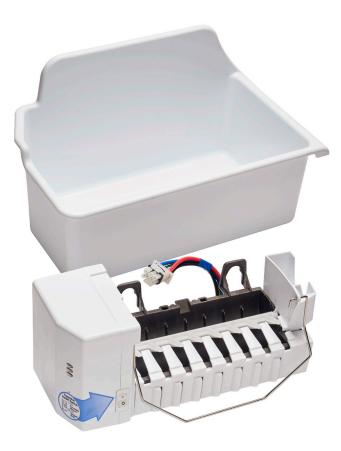

LG REFRIGERATION

| CAPACITY                          |                          |
|-----------------------------------|--------------------------|
| System Type                       | Automatic Ice Maker      |
| Ice Production per day            | 2.2 lbs                  |
| Ice Storage Capacity              | 6.6 lbs                  |
| ENERGY                            |                          |
| ENERGY STAR® Certified            | Yes                      |
| Energy Consumption (kWh/<br>Year) | 275                      |
| ICE MAKER                         |                          |
| Height                            | 4.9"                     |
| Width                             | 4.7"                     |
| Depth                             | 11.6"                    |
| Weight                            | 6.83 lbs.                |
| Caton Dimensions (WxHxD)          | 11.22" x 10.23" x 17.12" |
|                                   |                          |

| ICE BUCKET        |                           |
|-------------------|---------------------------|
| Height            | Front: 5.0"<br>Back: 8.2" |
| Width             | 8.4"                      |
| Depth             | 13.1"                     |
| OTHER INFORMATION |                           |
| Compatible with   | LRTLS24035S               |
| WARRANTY          |                           |
| Limited Warranty  | 1 Year Parts & Labor      |
| UPC               | 195174097953              |