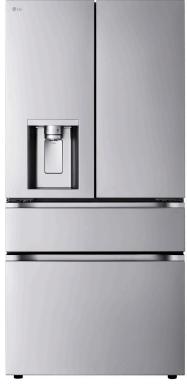

## 29 cu. ft. 4Door French Door Refrigerator

Full-Convert Drawer™

Dual Ice Maker

Slam-Resistant Door

Flat Door with Pocket Handle Design

Cool Guard

AVAILABLE COLORS

PRINTPROOF™ STAINLESS STEEL