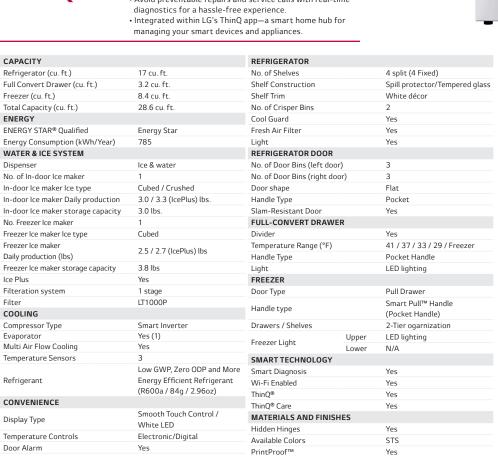

## 29 cu. ft. 4Door French Door Refrigerator

Full-Convert Drawer™

Dual Ice Maker

Slam-Resistant Door

Flat Door with Pocket Handle Design

Cool Guard

AVAILABLE COLORS

PRINTPROOF™ STAINLESS STEEL

Ice Plus

Filter

Child Lock

Sabbath Mode ADA Compliant

Auto Closing Door Hinge

Yes

Yes

Yes

Insulation

DIMENSIONS (CLEADANCES (MEICHTS

| DIMENSIONS/CLEARANCES/WEIG          | HTS                         |
|-------------------------------------|-----------------------------|
| Product (W x H x D)                 | 35 3/4" x 70 3/8" x 34 3/8" |
| Width                               | 35 3/4"                     |
| Height (to Top of Hinge)            | 70 3/8"                     |
| Width                               | 40 1/2"                     |
| (Door Open 90° without Handle)      | 40 1/2                      |
| Width                               | 56 3/4"                     |
| (Door Fully Open without Handle)    | 30 3/4                      |
| Height (to Top of Case)             | 68 & 7/8                    |
| Depth without Door                  | 30"                         |
| Depth without Handles               | 34 3/8"                     |
| Depth (to Hinge Cover)              | 30"                         |
| Depth (Total with Door Open)        | 48 1/2"                     |
| Depth                               | 55 3/8"                     |
| (Draw Open Fully without Handle)    | 33 3/6                      |
| Installation Clearance              | Sides 1/8", Top 1", Back 2" |
| Carton Dimensions (WxHxD)           | 38" x 73" x 35"             |
| Weight (Unit/Carton)                | 318 lbs. / 340lbs.          |
| LIMITED WARRANTY                    |                             |
| Parts & Labor                       | 1 year                      |
| Sealed System (Parts & Labor)       | 5 years                     |
| Compressor (Parts & Labor)          | 5 years                     |
| Linear / Inverter Compressor        | 6-10 years                  |
| (Parts only)                        | 6-10 years                  |
| UPC CODES                           |                             |
| LF29S8330S                          | 195174068496                |
| (PrintProof™ Stainless Steel)       | 155174000450                |
| LF29S8330D                          | 195174068540                |
| (PrintProof™ Black Stainless Steel) | .33.74000340                |
|                                     |                             |

Low GWP and Zero ODP

Blowing Agent