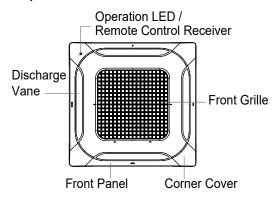

ingle-Zone 4-Way Dual-Vane Ceiling-Cassette Indoor Units





**Vanes Fully Closed** 

Tag No.:

### **Vanes Fully Opened**



#### **Unit Data:**

| Color                        | White                         |
|------------------------------|-------------------------------|
| Panel Assembly Dimensions    |                               |
| (W x H x D, in.)             | 37-3/8 x 1-3/8 x 37-3/8       |
| Total Net Weight (lbs.)      | 16                            |
| Total Shipping Weight (lbs.) | 21                            |
| Operation LED Display Colors | Green / Yellow / Orange       |
| Filter                       | Long Life / Washable / MERV 6 |

## Vanes Fully Closed, Side View



## Vanes Fully Opened, Side View



#### **Panel Dimensions**



#### **Component Locations**