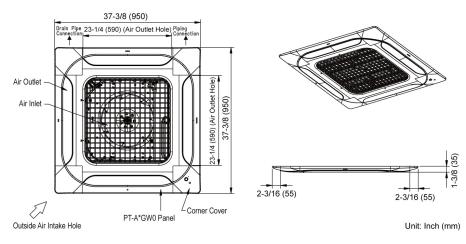

#### **Panel Dimensions**

#### **Unit Data:**

| Color                        | White                         |
|------------------------------|-------------------------------|
| Panel Assembly Dimensions    |                               |
| (W x H x D, in.)             | 37-3/8 x 1-3/8 x 37-3/8       |
| Total Net Weight (lbs.)      | 16                            |
| Total Shipping Weight (lbs.) | 21                            |
| Operation LED Display Colors | Green / Yellow / Orange       |
| Filter                       | Long Life / Washable / MERV 6 |