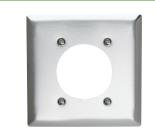

#### **INDOOR USE**

50A Electrical Outlet for Ranges / Dryers / EV Chargers (3894)

Power Outlet Receptacle Opening, Stainless Steel (SS703)

**OUTDOOR USE** 

50A Weather-Resistant Electrical Outlet for RVs / EV Chargers (3894WR)