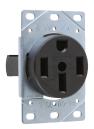

### PLUG-IN HOME LEVEL 2 EV CHARGER - RELATED PRODUCTS

To ensure both safe usage and performance, the Plug-In Home Level 2 EV Charger should be used with a NEMA 14-50 Outlet, commonly used for electric dryers, ranges, and recreation vehicles.

#### **INDOOR USE**

50A Electrical Outlet for Ranges / Dryers / EV Chargers (3894)

Power Outlet Receptacle Opening, Stainless Steel (SS703)

**OUTDOOR USE** 

50A Weather-Resistant Electrical Outlet for RVs / EV Chargers (3894WR)