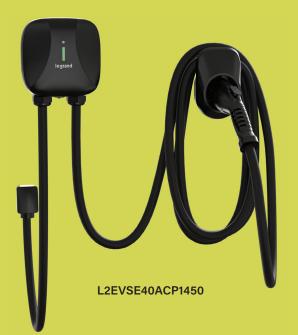

## *Meet Legrand's Plug-In Home Level 2 EV Charger*

The future of fuel is already here as more drivers are making the switch to electric vehicles. With the compactyet-powerful Plug-In Home Level 2 EV Charger, Legrand is using our long-trusted expertise in electrical safety and quality performance to offer EV drivers a fast, easy and efficient way to charge any electric vehicle at home, indoors or out.

- Delivers fast Level 2 charging with 40A / 9.6kW output
- Charges from 0 to 100% in 8-10 hours
- Provides up to a 38-mile range per hour of charging
- Indicates charging status via LED light
- Rated for Indoor or Outdoor use
- Fits easily into garages or driveways with sleek, compact design
- Features an 18-foot charging cable for easily reaching multiple parking spots
- Includes storage hook and holster for additional safety and convenience
- Comes ready-to-use and preassembled with flexible cord whip and NEMA 14-50 plug
- Uses a SAE J1772 Connector, the North American Standard (adapter required for Tesla models)
- Energy Star<sup>®</sup> Certified, qualifying users for potential rebates and incentives

# La legrand®

| PART NUMBER     | PRODUCT                               | RATING                                    | COMPLIANCE                                           | DIMENSIONS                                        | COLOR | соо   |
|-----------------|---------------------------------------|-------------------------------------------|------------------------------------------------------|---------------------------------------------------|-------|-------|
| L2EVSE40ACP1450 | Plug-In Home<br>Level 2 EV<br>Charger | 40A,<br>208 - 240<br>VAC, 9.6kW<br>NEMA 3 | cETLus, FCC, IC,<br>CA Prop 65, RoHS,<br>Energy Star | 7.08" x 7.08" Unit<br>Size; 18' Charging<br>Cable | Black | China |