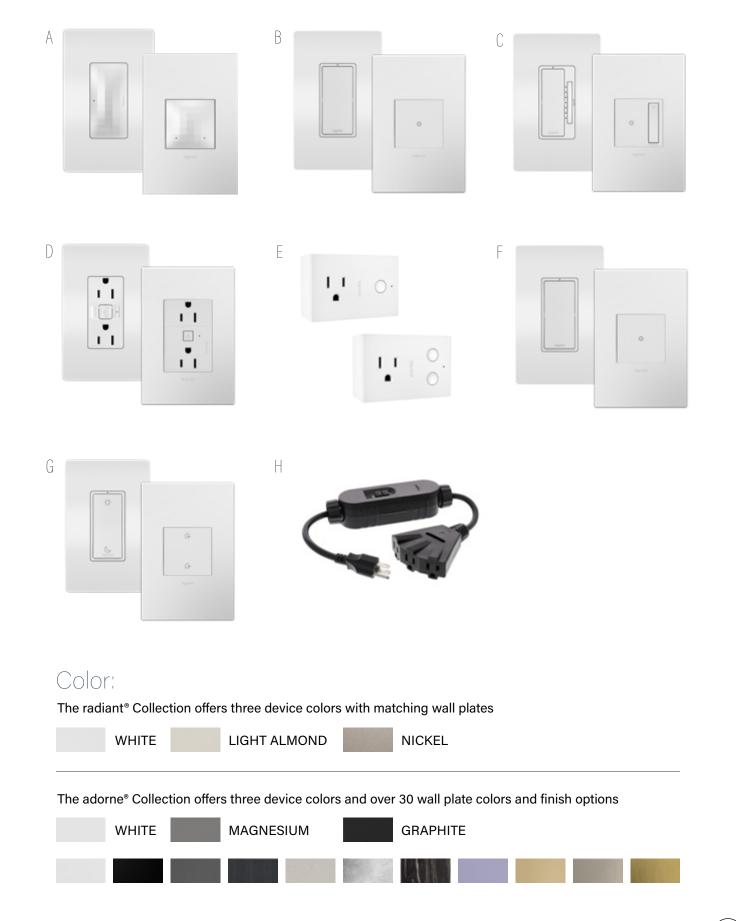

#### the adorne collection

Bold and beautiful, in the signature square. Select your wall plates from over 30 colors and finish options. Available with Netatmo.

### the radiant \*collection

Clean lines and classic colors, for a sophisticated touch. Coordinating wall plates included with radiant smart devices. Available with Wi-Fi or with Netatmo.