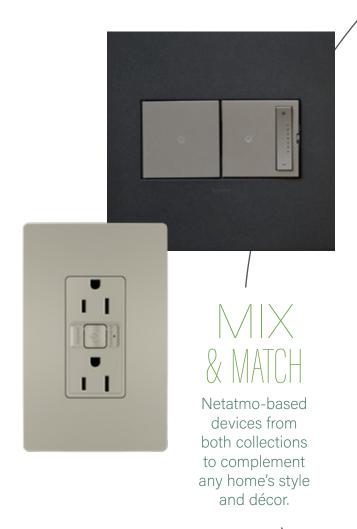

#### the adorne collection

Bold and beautiful, in the signature square. Select your wall plates from over 30 colors and finish options. Available with Netatmo.