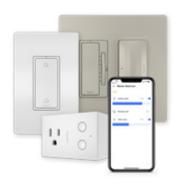

#### The smartest way to take control of your lights.

Connecting directly to your home Wi-Fi for fast and easy setup in one or a few rooms, the radiant® with Wi-Fi solution replaces existing switches and outlets in minutes to offer control of your lights and power from any smart device, anywhere.

Plus, with a variety of gateways, switches, dimmers and outlets available – including battery-powered, wireless switches for easily adding 3-way control anywhere you want it – these solutions can be custom fit to your needs. Then simply connect with Amazon Alexa, Google Home or Apple HomeKit, or integrate with home automation systems, for next-level control.