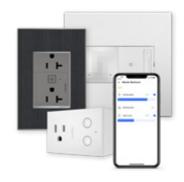

#### the adorne collection

Bold and beautiful, in the signature square. Select your wall plates from over 30 colors and finish options. Available with Netatmo.

### the radiant \*collection

Clean lines and classic colors, for a sophisticated touch. Coordinating wall plates included with radiant smart devices. Available with Wi-Fi or with Netatmo.