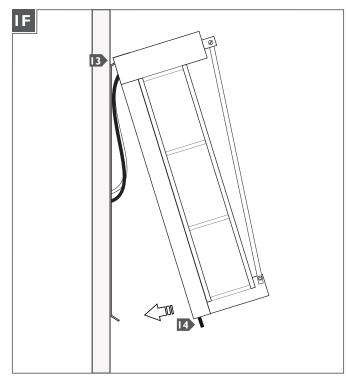

- Hook the top of the fixture to the top of the mounting plate and swing the bottom of the fixture toward the plate until it is flush with the wall.
- With the allen wrench, tighten the set screws at the bottom of the fixture to secure it to the mounting plate.