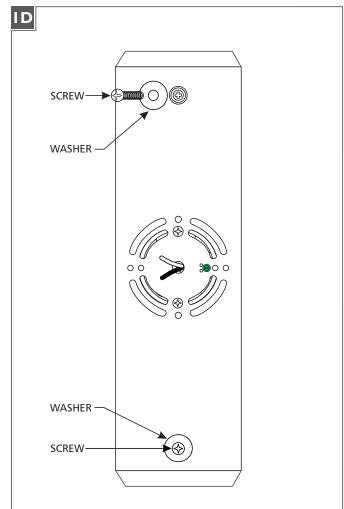

## Install the Fixture

- With the Allen wrench provided, back out (do not fully remove) the set screws at the base of the fixture.
- 2 Remove the mounting plate from the back of the fixture.

Attach the mounting plate to the electrical box using the two #8-32 screws provided.

- 4 Verify that the mounting plate is level before continuing.
- Line up an anchor tip with the center of a mounting plate hole, and push the anchor into the wall up to the threads.
- 6 Screw the anchors in the rest of the way with a Phillipshead screwdriver.
- **7** Repeat steps 5-6 for the other anchor.

- Slide a #8 screw through a washer and screw it into an anchor.
- **9** Repeat for the other anchor to secure the mounting plate to the wall.

- Connect the mounting plate ground wire to a suitable ground in accordance with local electrical codes.
- Connect the white fixture wire to the neutral power line wire with a wire nut.
- Connect the black fixture wire to the hot power line wire with a wire nut.