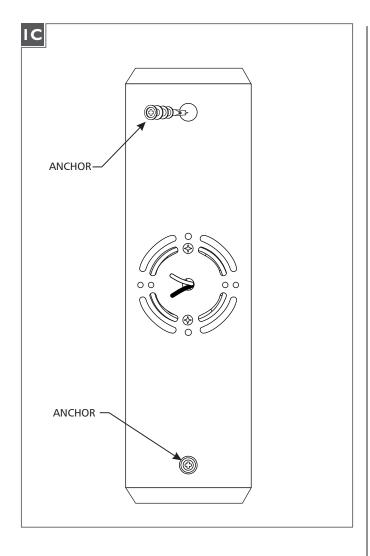

- 4 Verify that the mounting plate is level before continuing.
- Line up an anchor tip with the center of a mounting plate hole, and push the anchor into the wall up to the threads.
- 6 Screw the anchors in the rest of the way with a Phillipshead screwdriver.
- **7** Repeat steps 5-6 for the other anchor.

- Slide a #8 screw through a washer and screw it into an anchor.
- **9** Repeat for the other anchor to secure the mounting plate to the wall.

- Connect the mounting plate ground wire to a suitable ground in accordance with local electrical codes.
- Connect the white fixture wire to the neutral power line wire with a wire nut.
- Connect the black fixture wire to the hot power line wire with a wire nut.