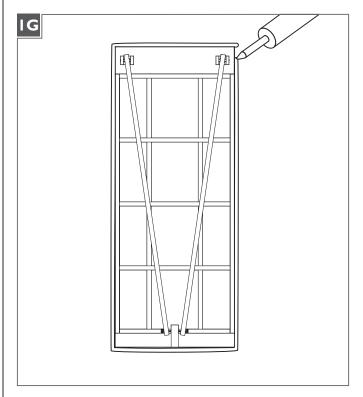

## Install the Fixture

- With the Allen wrench provided, back out (do not fully remove) the set screws at the base of the fixture.
- 2 Remove the mounting plate from the back of the fixture.

Attach the mounting plate to the electrical box using the two #8-32 screws provided.