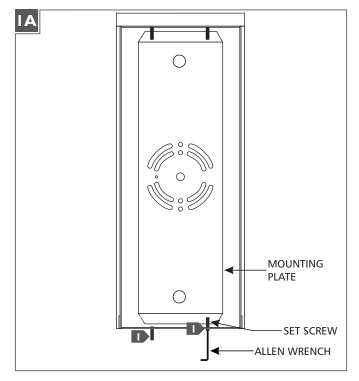

## Install the Fixture

- With the Allen wrench provided, back out (do not fully remove) the set screws at the base of the fixture.
- 2 Remove the mounting plate from the back of the fixture.

Attach the mounting plate to the electrical box using the two #8-32 screws provided.

- Hook the top of the fixture to the top of the mounting plate and swing the bottom of the fixture toward the plate until it is flush with the wall.
- With the allen wrench, tighten the set screws at the bottom of the fixture to secure it to the mounting plate.