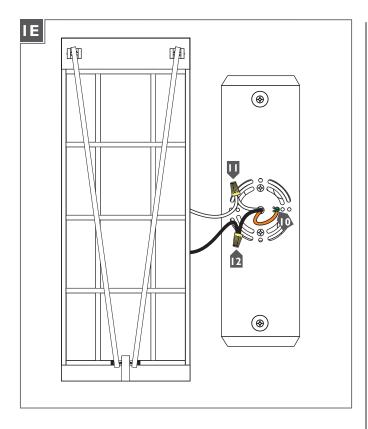

- Slide a #8 screw through a washer and screw it into an anchor.
- **9** Repeat for the other anchor to secure the mounting plate to the wall.

- Connect the mounting plate ground wire to a suitable ground in accordance with local electrical codes.
- Connect the white fixture wire to the neutral power line wire with a wire nut.
- Connect the black fixture wire to the hot power line wire with a wire nut.

- Hook the top of the fixture to the top of the mounting plate and swing the bottom of the fixture toward the plate until it is flush with the wall.
- With the allen wrench, tighten the set screws at the bottom of the fixture to secure it to the mounting plate.