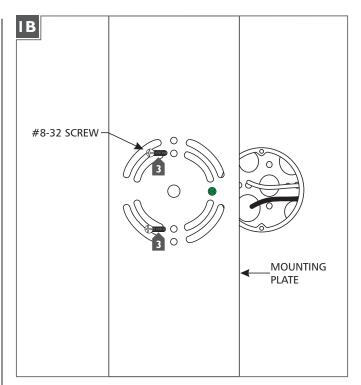

## Install the Fixture

- With the Allen wrench provided, back out (do not fully remove) the set screws at the base of the fixture.
- 2 Remove the mounting plate from the back of the fixture.

Attach the mounting plate to the electrical box using the two #8-32 screws provided.