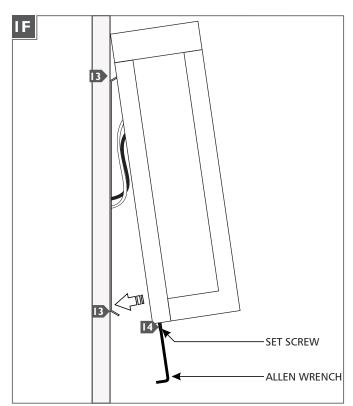

- Hook the top of the fixture to the top of the mounting plate and swing the bottom of the fixture toward the plate until it is flush with the wall.
- With the allen wrench, tighten the set screws at the bottom of the fixture to secure it to the mounting plate.