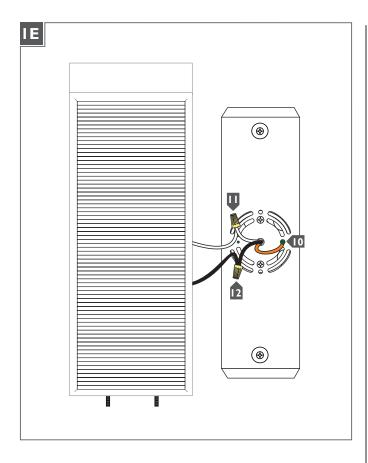

- Slide a #8 screw through a washer and screw it into an anchor.
- **9** Repeat for the other anchor to secure the mounting plate to the wall.

- Connect the mounting plate ground wire to a suitable ground in accordance with local electrical codes.
- Connect the white fixture wire to the neutral power line wire with a wire nut.
- Connect the black fixture wire to the hot power line wire with a wire nut.