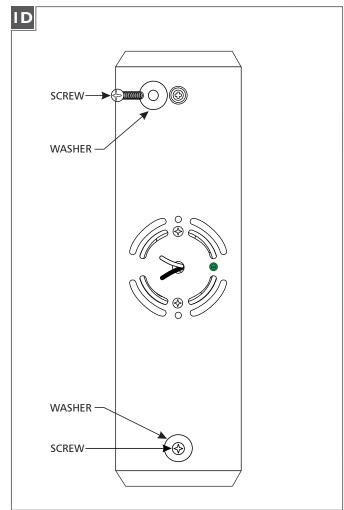

## **Install the Fixture**

- With the Allen wrench provided, back out (do not fully remove) the set screws at the bottom of the fixture.
- 2 Remove the mounting plate from the back of the fixture.

Attach the mounting plate to the electrical box using the two #8-32 screws provided.

I

- 4 Verify that the mounting plate is level before continuing.
- Line up an anchor tip with the center of a mounting plate hole, and push the anchor into the wall up to the threads.
- 6 Screw the anchors in the rest of the way with a Phillipshead screwdriver.
- **7** Repeat steps 5-6 for the other anchor.

- Slide a #8 screw through a washer and screw it into an anchor.
- **9** Repeat for the other anchor to secure the mounting plate to the wall.

- Connect the mounting plate ground wire to a suitable ground in accordance with local electrical codes.
- Connect the white fixture wire to the neutral power line wire with a wire nut.
- Connect the black fixture wire to the hot power line wire with a wire nut.