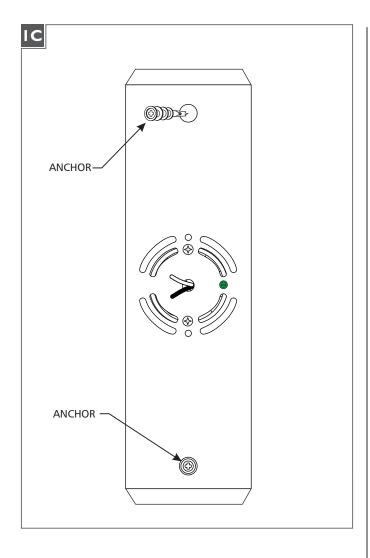

I

- 4 Verify that the mounting plate is level before continuing.
- Line up an anchor tip with the center of a mounting plate hole, and push the anchor into the wall up to the threads.
- 6 Screw the anchors in the rest of the way with a Phillipshead screwdriver.
- **7** Repeat steps 5-6 for the other anchor.

- Slide a #8 screw through a washer and screw it into an anchor.
- **9** Repeat for the other anchor to secure the mounting plate to the wall.

- Connect the mounting plate ground wire to a suitable ground in accordance with local electrical codes.
- Connect the white fixture wire to the neutral power line wire with a wire nut.
- Connect the black fixture wire to the hot power line wire with a wire nut.