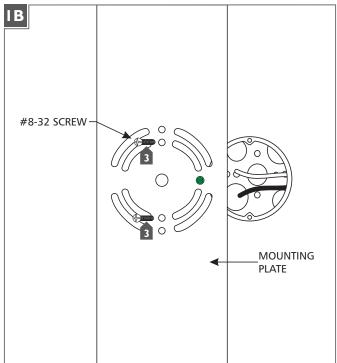

## **Install the Fixture**

- With the Allen wrench provided, back out (do not fully remove) the set screws at the bottom of the fixture.
- 2 Remove the mounting plate from the back of the fixture.

Attach the mounting plate to the electrical box using the two #8-32 screws provided.