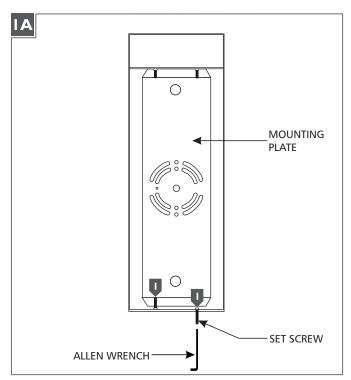

## **Install the Fixture**

- With the Allen wrench provided, back out (do not fully remove) the set screws at the bottom of the fixture.
- 2 Remove the mounting plate from the back of the fixture.

Attach the mounting plate to the electrical box using the two #8-32 screws provided.

- Hook the top of the fixture to the top of the mounting plate and swing the bottom of the fixture toward the plate until it is flush with the wall.
- With the allen wrench, tighten the set screws at the bottom of the fixture to secure it to the mounting plate.