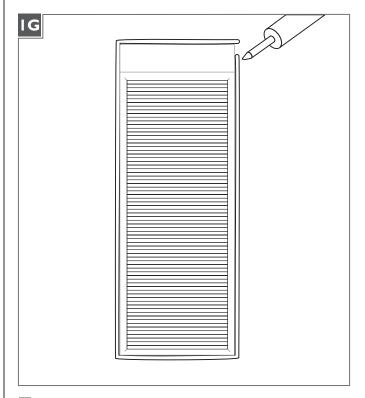

6 Screw the anchors in the rest of the way with a Phillipshead screwdriver.
- **7** Repeat steps 5-6 for the other anchor.

- Slide a #8 screw through a washer and screw it into an anchor.
- **9** Repeat for the other anchor to secure the mounting plate to the wall.



- Connect the mounting plate ground wire to a suitable ground in accordance with local electrical codes.
- Connect the white fixture wire to the neutral power line wire with a wire nut.
- Connect the black fixture wire to the hot power line wire with a wire nut.



- Hook the top of the fixture to the top of the mounting plate and swing the bottom of the fixture toward the plate until it is flush with the wall.
- With the allen wrench, tighten the set screws at the bottom of the fixture to secure it to the mounting plate.



For wet locations, caulk around the base with waterproof construction sealant.

# **SAVETHESE INSTRUCTIONS!**



7400 Linder Ave, Skokie, IL 60077 800.323.3226 - 847.626.6300

www.lbllighting.com
© 2013 LBL Lighting.All rights reserved.The "LBL Lighting" graphic is a registered trademark of LBL Lighting, LBL Lighting reserves the right to change specifications for product improvements without notification.

A Generation Brands Company