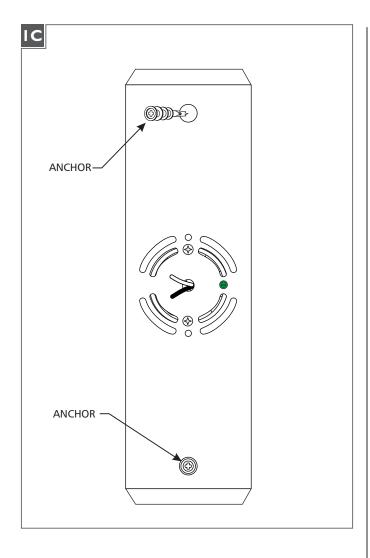

- 4 Verify that the mounting plate is level before continuing.
- Line up an anchor tip with the center of a mounting plate hole, and push the anchor into the wall up to the threads.
- 6 Screw the anchors in the rest of the way with a Phillipshead screwdriver.
- **7** Repeat steps 5-6 for the other anchor.

- Slide a #8 screw through a washer and screw it into an anchor.
- **9** Repeat for the other anchor to secure the mounting plate to the wall.

- Connect the mounting plate ground wire to a suitable ground in accordance with local electrical codes.
- Connect the white fixture wire to the neutral power line wire with a wire nut.
- Connect the black fixture wire to the hot power line wire with a wire nut.