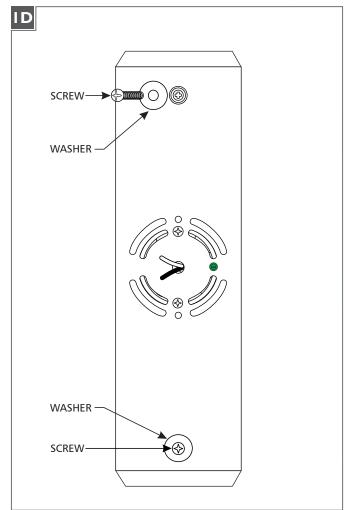

## **Install the Fixture**

- With the Allen wrench provided, back out (do not fully remove) the set screws at the bottom of the fixture.
- **2** Remove the mounting plate from the back of the fixture.

Attach the mounting plate to the electrical box using the two #8-32 screws provided.

- 4 Verify that the mounting plate is level before continuing.
- Line up an anchor tip with the center of a mounting plate hole, and push the anchor into the wall up to the threads.
- 6 Screw the anchors in the rest of the way with a Phillipshead screwdriver.
- **7** Repeat steps 5-6 for the other anchor.

- Slide a #8 screw through a washer and screw it into an anchor.
- **9** Repeat for the other anchor to secure the mounting plate to the wall.

- Connect the mounting plate ground wire to a suitable ground in accordance with local electrical codes.
- Connect the white fixture wire to the neutral power line wire with a wire nut.
- Connect the black fixture wire to the hot power line wire with a wire nut.