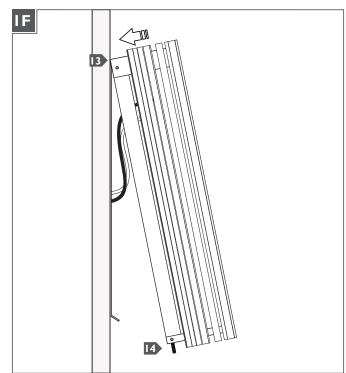

- Hook the top of the fixture to the top of the mounting plate and swing the bottom of the fixture toward the plate until it is flush with the wall.
- With the allen wrench, tighten the set screws at the bottom of the fixture to secure it to the mounting plate.