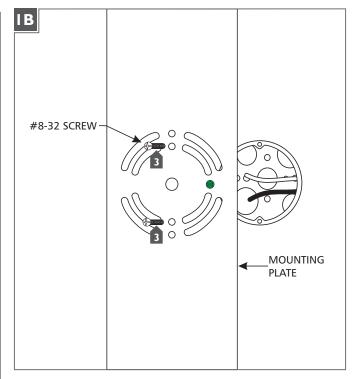

## **Install the Fixture**

- With the Allen wrench provided, back out (do not fully remove) the set screws at the bottom of the fixture.
- **2** Remove the mounting plate from the back of the fixture.

Attach the mounting plate to the electrical box using the two #8-32 screws provided.