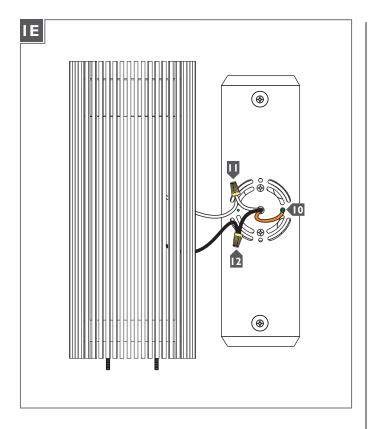

- Slide a #8 screw through a washer and screw it into an anchor.
- **9** Repeat for the other anchor to secure the mounting plate to the wall.

- Connect the mounting plate ground wire to a suitable ground in accordance with local electrical codes.
- Connect the white fixture wire to the neutral power line wire with a wire nut.
- Connect the black fixture wire to the hot power line wire with a wire nut.

- Hook the top of the fixture to the top of the mounting plate and swing the bottom of the fixture toward the plate until it is flush with the wall.
- With the allen wrench, tighten the set screws at the bottom of the fixture to secure it to the mounting plate.