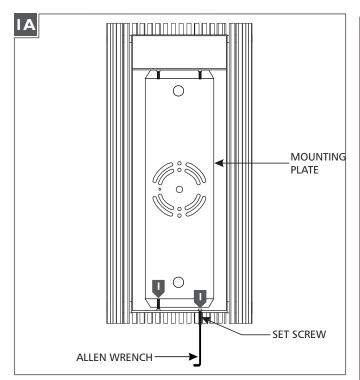

## **Install the Fixture**

- With the Allen wrench provided, back out (do not fully remove) the set screws at the bottom of the fixture.
- **2** Remove the mounting plate from the back of the fixture.

Attach the mounting plate to the electrical box using the two #8-32 screws provided.