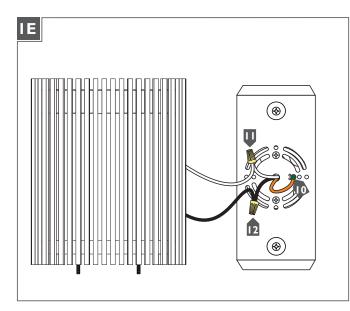

- Slide a #8 screw through a washer and screw it into an anchor.
- **9** Repeat for the other anchor to secure the mounting plate to the wall.

- Connect the mounting plate ground wire to a suitable ground in accordance with local electrical codes.
- Connect the white fixture wire to the neutral power line wire with a wire nut.
- Connect the black fixture wire to the hot power line wire with a wire nut.