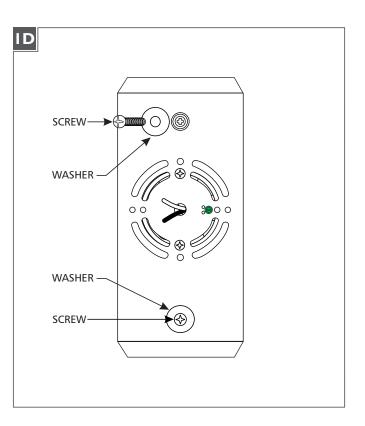

- Slide a #8 screw through a washer and screw it into an anchor.
- **9** Repeat for the other anchor to secure the mounting plate to the wall.

- Connect the mounting plate ground wire to a suitable ground in accordance with local electrical codes.
- Connect the white fixture wire to the neutral power line wire with a wire nut.
- Connect the black fixture wire to the hot power line wire with a wire nut.