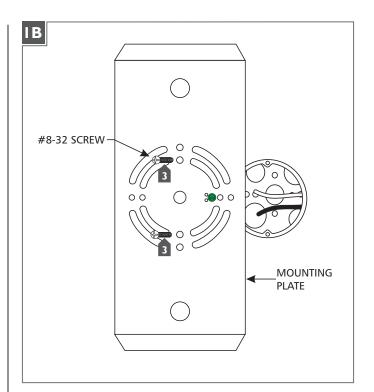

# Install the Fixture

With the Allen wrench provided, back out (do not fully remove) the set screws at the bottom of the fixture.

**2** Remove the mounting plate from the back of the fixture.

3 Attach the mounting plate to the electrical box using the two #8-32 screws provided.