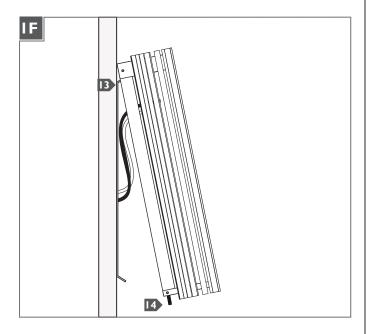

- **I** Hook the top of the fixture to the top of the mounting plate and swing the bottom of the fixture toward the plate until it is flush with the wall.
- With the allen wrench, tighten the set screws at the bottom of the fixture to secure it to the mounting plate.

**I** For wet locations, caulk around the base with waterproof construction sealant.