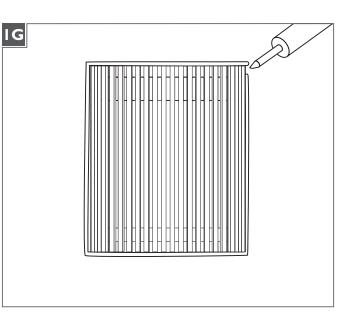

**I** For wet locations, caulk around the base with waterproof construction sealant.