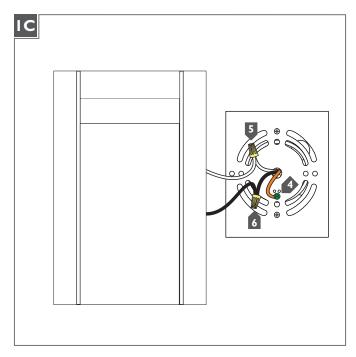

- 4 Connect the mounting plate ground wire to a suitable ground in accordance with local electrical codes.
- **5** Connect the white fixture wire to the neutral power line wire with a wire nut.
- 6 Connect the black fixture wire to the hot power line wire with a wire nut.