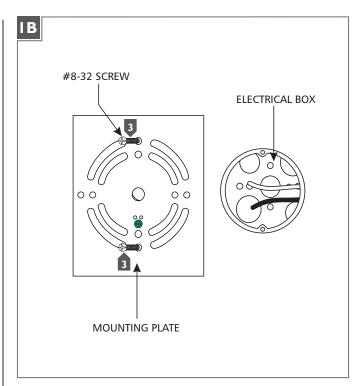

### Install the Fixture

- With the Allen wrench provided, remove the four fixture screws.
- 2 Remove the mounting plate from the back of the fixture.

Attach the mounting plate to the electrical box using the two #8-32 screws provided.