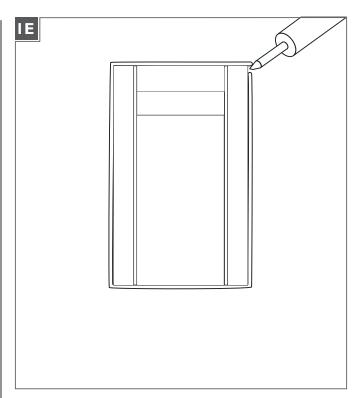

Reinstall the fixture onto the mounting plate and secure it in place with the four fixture screws.

For wet locations, caulk around the base with waterproof construction sealant.