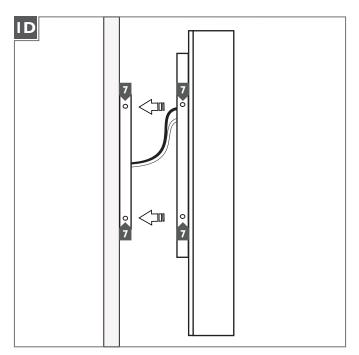

### Install the Fixture

- With the Allen wrench provided, remove the four fixture screws.
- 2 Remove the mounting plate from the back of the fixture.

Attach the mounting plate to the electrical box using the two #8-32 screws provided.

- 4 Connect the mounting plate ground wire to a suitable ground in accordance with local electrical codes.
- **5** Connect the white fixture wire to the neutral power line wire with a wire nut.
- 6 Connect the black fixture wire to the hot power line wire with a wire nut.

Reinstall the fixture onto the mounting plate and secure it in place with the four fixture screws.

For wet locations, caulk around the base with waterproof construction sealant.