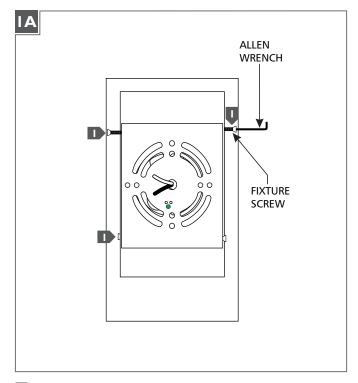

### Install the Fixture

- With the Allen wrench provided, remove the four fixture screws.
- 2 Remove the mounting plate from the back of the fixture.

Attach the mounting plate to the electrical box using the two #8-32 screws provided.