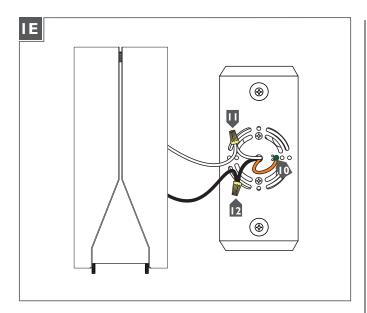

- 8 Slide a #8 screw through a washer and screw it into an anchor.
- Repeat for the other anchor to secure the mounting plate to the wall.

- Connect the mounting plate ground wire to a suitable ground in accordance with local electrical codes.
- Connect the white fixture wire to the neutral power line wire with a wire nut.
- Connect the black fixture wire to the hot power line wire with a wire nut.