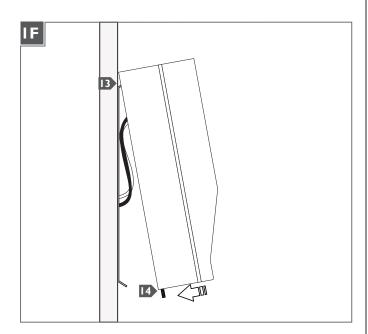

- Hook the top of the fixture to the top of the mounting plate and swing the bottom of the fixture toward the plate until it is flush with the wall.
- With the allen wrench, tighten the set screws at the bottom of the fixture to secure it to the mounting plate.