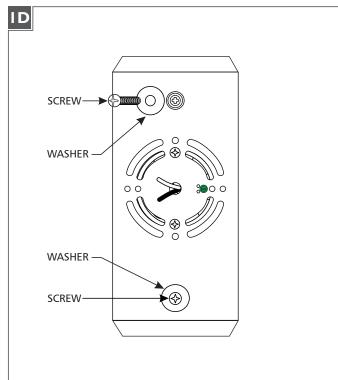

- 8 Slide a #8 screw through a washer and screw it into an anchor.
- Repeat for the other anchor to secure the mounting plate to the wall.

- Connect the mounting plate ground wire to a suitable ground in accordance with local electrical codes.
- Connect the white fixture wire to the neutral power line wire with a wire nut.
- Connect the black fixture wire to the hot power line wire with a wire nut.