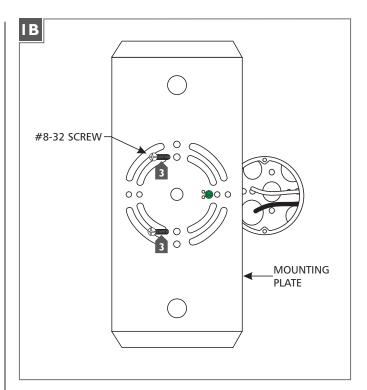

3 Attach the mounting plate to the electrical box using the two #8-32 screws provided.

- Line up an anchor tip with the center of a mounting plate hole, and push the anchor into the wall up to the threads.
- 6 Screw the anchors in the rest of the way with a Phillipshead screwdriver.
- **7** Repeat steps 5-6 for the other anchor.