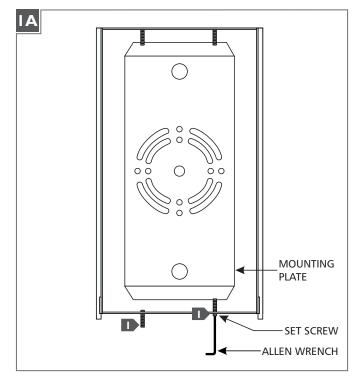

## **Install the Fixture**

**ELECTRICAL BOX OFF.** 

- With the Allen wrench provided, back out (do not fully remove) the set screws at the base of the fixture.
- 2 Remove the mounting plate from the back of the fixture.

- Hook the top of the fixture to the top of the mounting plate and swing the bottom of the fixture toward the plate until it is flush with the wall.
- With the allen wrench, tighten the set screws at the bottom of the fixture to secure it to the mounting plate.