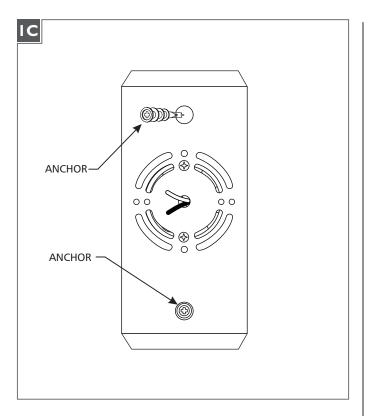

3 Attach the mounting plate to the electrical box using the two #8-32 screws provided.

- Line up an anchor tip with the center of a mounting plate hole, and push the anchor into the wall up to the threads.
- 6 Screw the anchors in the rest of the way with a Phillipshead screwdriver.
- **7** Repeat steps 5-6 for the other anchor.

- 8 Slide a #8 screw through a washer and screw it into an anchor.
- Repeat for the other anchor to secure the mounting plate to the wall.

- Connect the mounting plate ground wire to a suitable ground in accordance with local electrical codes.
- Connect the white fixture wire to the neutral power line wire with a wire nut.
- Connect the black fixture wire to the hot power line wire with a wire nut.