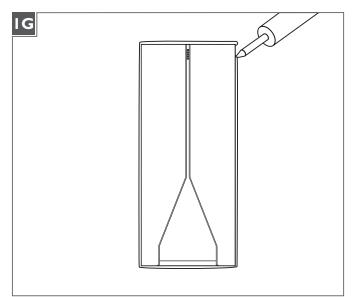

- 6 Screw the anchors in the rest of the way with a Phillipshead screwdriver.
- **7** Repeat steps 5-6 for the other anchor.



- 8 Slide a #8 screw through a washer and screw it into an anchor.
- Repeat for the other anchor to secure the mounting plate to the wall.



- Connect the mounting plate ground wire to a suitable ground in accordance with local electrical codes.
- Connect the white fixture wire to the neutral power line wire with a wire nut.
- Connect the black fixture wire to the hot power line wire with a wire nut.



- Hook the top of the fixture to the top of the mounting plate and swing the bottom of the fixture toward the plate until it is flush with the wall.
- With the allen wrench, tighten the set screws at the bottom of the fixture to secure it to the mounting plate.



For wet locations, caulk around the base with waterproof construction sealant.

# **SAVETHESE INSTRUCTIONS!**



7400 Linder Ave, Skokie, IL 60077 800.323.3226 - 847.626.6300

#### www.lbllighting.com

© 2013 LBL Lighting. All rights reserved. The "LBL Lighting" graphic is a registered trademark of LBL Lighting, LBL Lighting reserves the right to change specifications for product improvements without notification.

A Generation Brands Company