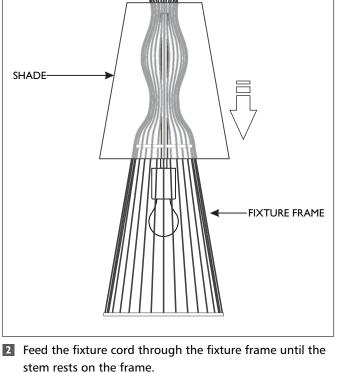

## Someday Grande Pendant LP750 1.0 LBI **Suspension GENERAL PRODUCT INFORMATION:** This product is suitable for damp locations. Intertek This product can be dimmed with a standard incandescent dimmer. **CAUTION - RISK OF FIRE** This product requires installation by a qualified electrician. Before installing be sure to read all instructions and TURN THE POWER TO THE ELECTRICAL BOX OFF. 1 1 1 1 1 1 **Assemble the Fixture** IA ΙB SHADE

**I** Screw the new lamp into the socket.

3 Slip the cord through the glass shade and gently lower the glass shade onto the fixture frame.