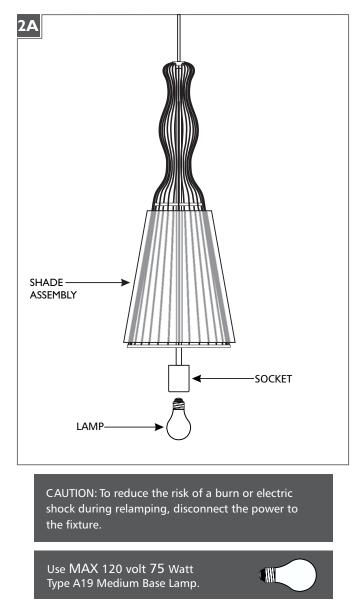

## **Replacing the Lamp**

- **I** Gently lift the shade assembly up to expose the socket.
- 2 Unscrew the old lamp, then screw in the new lamp into the socket.
- **3** Gently lower the shade assembly until it rests on the stem.