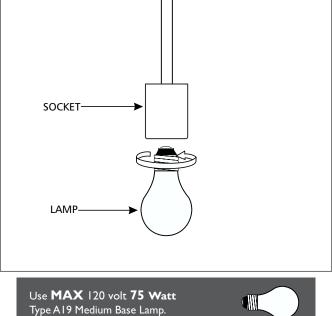

**I** Screw the new lamp into the socket.

3 Slip the cord through the glass shade and gently lower the glass shade onto the fixture frame.