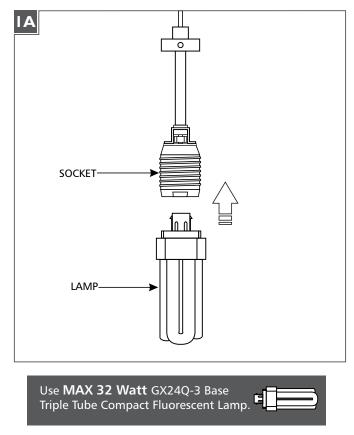

#### Assemble the Fixture

Push the lamp base into the socket.

2 Place the hardware inside the glass shade and install the three mounting rods by screwing them in completely.

### **Replacing the Lamp**

Use MAX 32 Watt GX24Q-3 Base Triple Tube Compact Fluorescent Lamp.

Reach in the glass shade and pull out the old lamp, then push in the new lamp base into the socket.