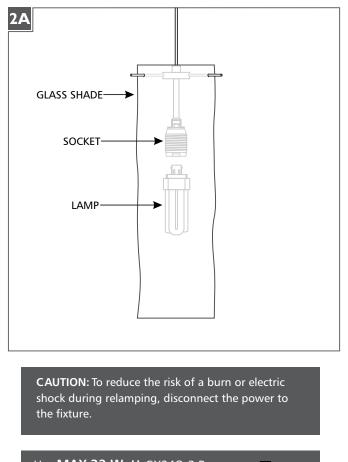

### **Replacing the Lamp**

Use MAX 32 Watt GX24Q-3 Base Triple Tube Compact Fluorescent Lamp.

Reach in the glass shade and pull out the old lamp, then push in the new lamp base into the socket.