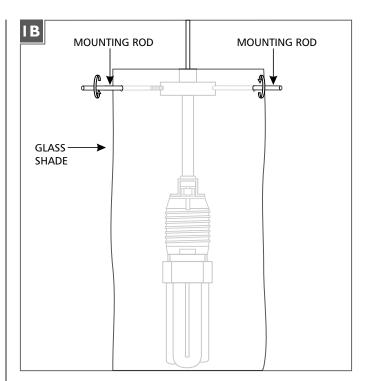

#### Assemble the Fixture

Push the lamp base into the socket.

2 Place the hardware inside the glass shade and install the three mounting rods by screwing them in completely.