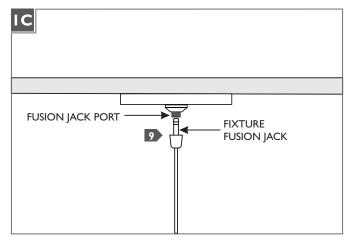

Place the canopy cover over the crossbar and screw the cap onto the threaded crossbar post.

- 9 Screw the fixture Fusion Jack into the Fusion Jack port.
- Turn the power on.