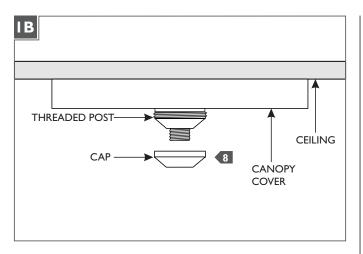

Place the canopy cover over the crossbar and screw the cap onto the threaded crossbar post.

- 9 Screw the fixture Fusion Jack into the Fusion Jack port.
- Turn the power on.