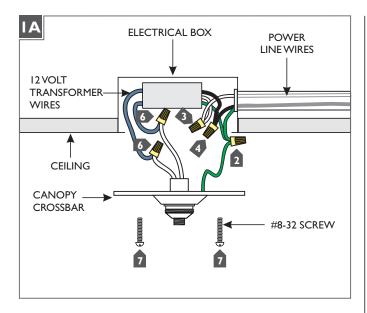

## **Install the Canopy**

- Turn the power to the electrical box off.
- In accordance with local electrical codes, ground the canopy braided copper wire and the green transformer wire (if attached).
- Connect the white transformer wire to the neutral power line wire with a wire nut.
- 4 Connect the black transformer wire to the hot power line wire with a wire nut.
- Place the transformer and all the wires inside the electrical box. Use the adhesive pad to secure the transformer in the electrical box.
- Connect the canopy wires to the red transformer wires with wire nuts.
- Mount the canopy crossbar to the electrical box with the two long #8-32 screws.