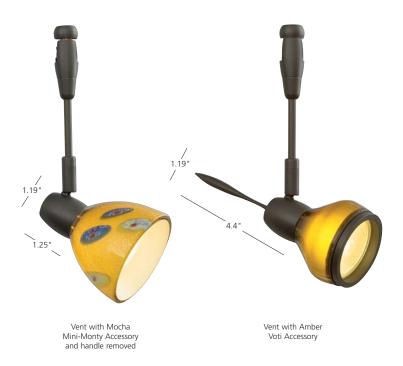

## Vent

Sleek head with multiple accessory options; rotates 360°, pivots 90°. Includes removeable handle and specified low-voltage lamp. For use with 24 volt transformer, add suffix "-24" to item number. Accessory required. Compatible accessories (sold separately): Onyx Cone, Mini-Monty, Sigma, Voti Accessories.