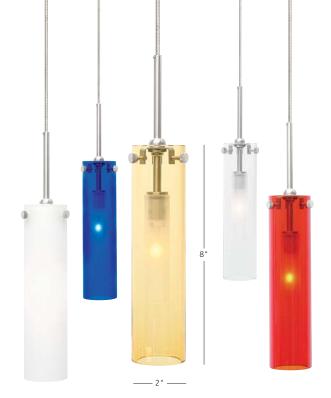

## **Top-SI Coax**

Mouth-blown transparent glass cylinder with inner borosilicate glass tube. Also available in opal-cased glass. Includes specified low-voltage lamp and 8' of field-cuttable suspension cable. For use with 24 volt transformer, add suffix "-24" to item number.

| choose your options,<br>build your model #. | AM ambude BU blue CR clear OP opal RD red | r                                     | 1B50 <b>¶</b> GY6.35 Xenon 50w |                                          |                          |
|---------------------------------------------|-------------------------------------------|---------------------------------------|--------------------------------|------------------------------------------|--------------------------|
| model                                       | color                                     | finish                                | lamp                           | mount                                    |                          |
| HS240                                       | AM                                        | SC                                    | 1B50                           | MRL                                      |                          |
|                                             |                                           | PC polished chrome<br>SC satin nickel |                                | FSJ fusio<br>MPT mo<br>MR2 2-c<br>MRL mo | nopoint**<br>ircuit rail |