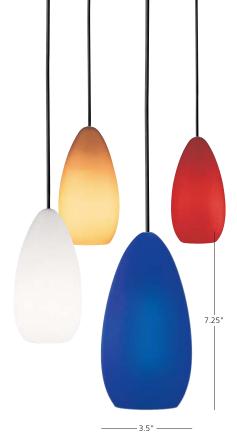

## **Tear-SII Compact Fluorescent**

Mouth-blown cased glass. Includes 6' of field-cuttable black cord. 120V.

| choose your options,<br>build your model #. |                        | AM amber<br>BU blue<br>OP opal<br>RD red |           | 13Q <b>\$</b> G24Q-1 13W quad tube |                 |
|---------------------------------------------|------------------------|------------------------------------------|-----------|------------------------------------|-----------------|
| type<br><b>PF</b>                           | model <b>242</b>       | color<br><b>BU</b>                       | finish SC | lamp<br>13Q                        | mount MPT       |
| PF cor                                      | PF compact fluorescent |                                          |           | lished chrome<br>tin nickel        | e MPT monopoint |