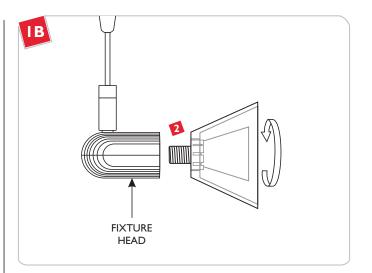

# **Swing Head (LED)**

HD503\_LEDFSJ

1.1



#### **GENERAL PRODUCT INFORMATION:**



This product is suitable for indoor dry locations only.

#### **CAUTION - RISK OF FIRE**

This product requires installation by a qualified electrician. Before installing be sure to read all instructions and TURN THE POWER TO THE ELECTRICAL BOX OFF.



## Replacing the Lamp



**CAUTION:** To reduce the risk of a burn or electric shock during relamping, disconnect the power to the fixture.

Push the lamp into the accessory base.



The lamp is rated to draw 5.8 watts at 12 volts.

2 Screw the lamp into the fixture head.

### **SAVETHESE INSTRUCTIONS!**



7400 Linder Ave, Skokie, IL 60077 800.323.3226 - 847.626.6300

### www.lbllighting.com

© 2008 LBL Lighting. All rights reserved. The "LBL Lighting" graphic is a registered trademark of LBL Lighting. LBL Lighting reserves the right to change specifications for product improvements without notification.

A Generation Brands Company