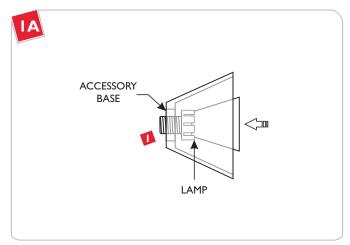

## Replacing the Lamp

**CAUTION:** To reduce the risk of a burn or electric shock during relamping, disconnect the power to the fixture.

Push the lamp into the accessory base.

The lamp is rated to draw 5.8 watts at 12 volts.