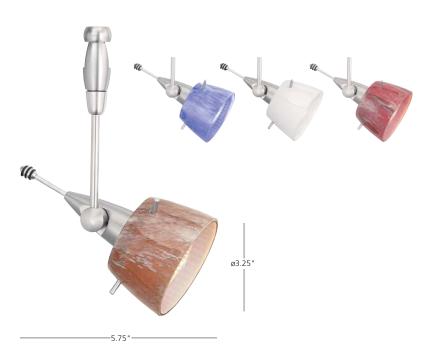

## Stratus Apollo Swivel I

Italian glass shades with decorative nuage accents. Adjustable head rotates 360°, pivots 260° to direct the beam. Includes specified low-voltage lamp. For use with 24 volt transformer, add suffix "-24" to item number. Optional accessories available.

|                                             | BU blue  | e                                          |      |                  |       |                                                 |                       |
|---------------------------------------------|----------|--------------------------------------------|------|------------------|-------|-------------------------------------------------|-----------------------|
|                                             | MO mocha |                                            | 03"  |                  |       |                                                 |                       |
| choose your options,<br>build your model #. | OP opal  |                                            | 06"  |                  |       |                                                 |                       |
|                                             | RD red   |                                            | 12"  |                  | 50    |                                                 |                       |
| model                                       | color    | finish                                     | stem | lamp             | watts | mount                                           |                       |
| HD321                                       | MO       | SC                                         | 03   | 1A               | 50    | MRL                                             |                       |
|                                             |          | <b>BZ</b> bronze<br><b>SC</b> satin nickel |      | 1A\(\mathbb{T}\) | 1R16  | FSJ fusion<br>MPT mond<br>MR2 2-cir<br>MRL mond | opoint**<br>cuit rail |