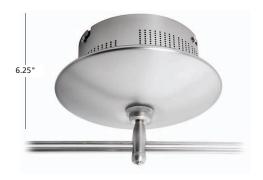

## **Direct Feed Surface Transformer**

All Monorail lighting systems require a transformer to convert standard 120 or 277 voltage to a safe-to-touch 12 volts.

All Direct Feed Surface Mounted Transformers are encased in a finished metal housing and mount to a standard 4" junction box with round plaster ring.

Typically, you use a Direct Feed Surface Transformer when a closest-to-ceiling Monorail mounting is desired and an accessible location above the ceiling or in a utility closet is unavailable for installing a remote transformer.