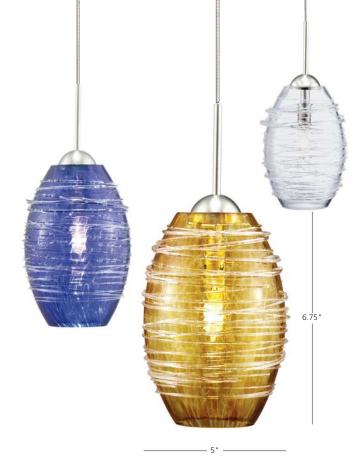

## **Spencer**

Mouth-blown transparent color wrapped with bands of crystal glass. Includes specified low-voltage lamp and 8' of field-cuttable suspension cable. For use with 24 volt transformer, add suffix "-24" to item number.