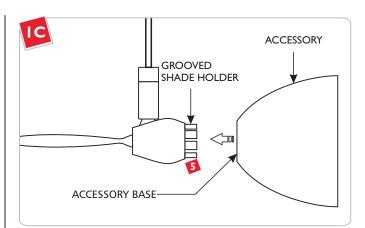

9 Push the accessory base onto the grooved shade holder.

Push the lamp pins all the way into the socket holes.