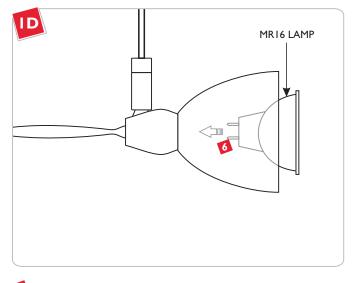

9 Push the accessory base onto the grooved shade holder.

Push the lamp pins all the way into the socket holes.