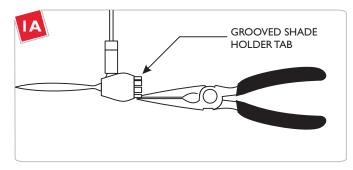

## Install the Accessory

If the accessory fits tight onto the fixture, then carefully bend the grooved shade holder tabs in slightly with the needlenose pliers. If it fits loose, then carefully bend the grooved shade holder tabs out slightly with the needlenose pliers.