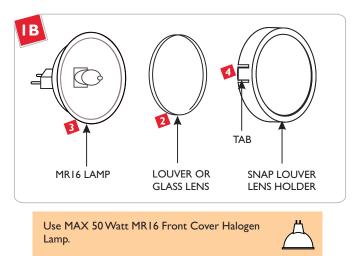

- Place the optional louver or glass lens into the Snap Louver Lens Holder.
- I Place the MRI6 lamp into the Snap Louver Lens Holder.
- Press the tabs on both sides of the Snap Louver Lens Holder against the MR16 lamp to keep it in the position.