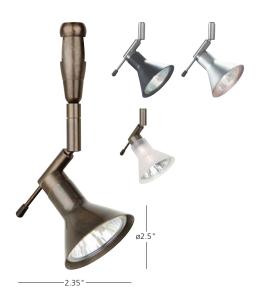

## Shield Swivel I

Shade in bronze, frosted borosilicate glass or anodized aluminum in silver or black. Includes specified low-voltage lamp. For use with 24 volt transformer, add suffix "-24" to item number.

| choose your options,            | BL black BZ bronze FR frost SI silver |                  | 01"<br>06"<br>12"   50 |               |       |                                              |                          |
|---------------------------------|---------------------------------------|------------------|------------------------|---------------|-------|----------------------------------------------|--------------------------|
| build your model #. model HB295 | color                                 | finish <b>BZ</b> | stem 01                | lamp<br>1A    | watts | mount MRL                                    |                          |
|                                 |                                       | BZ bro           | nze<br>in nickel       | 1A <b>▼</b> N | MR16  | FSJ fusion<br>MPT mor<br>MR2 2-ci<br>MRL mor | nopoint**<br>ircuit rail |