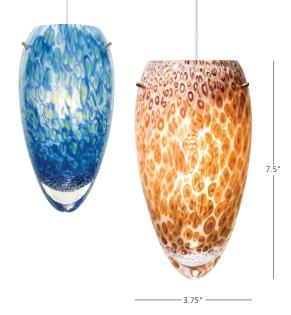

## 📼 Sam

Patterned blown glass with murrine combinations, in blue with green or opal with amber and red. Includes specified low-voltage lamp and 8' of field-cuttable suspension cable or 5.8 watt replaceable LED module and 6' of field-cuttable suspension cable. For use with 24 volt transformer, add suffix "-24" to item number (LED lamp option is not compatible with 24 volt transformers).