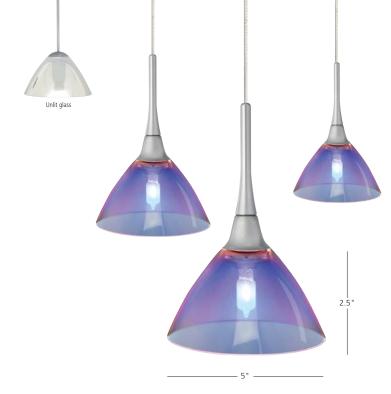

## Reflex

Metalized reflective glass. Includes specified low-voltage lamp and 8' of field-cuttable suspension cable. For use with 24 volt transformer, add suffix "-24" to item number.

| choose your options,<br>build your model #. | RE reflective optic |             | <b>1B50</b> ■ GY6.35 Xenon 50w |                                                                          |
|---------------------------------------------|---------------------|-------------|--------------------------------|--------------------------------------------------------------------------|
| model<br>HS281                              | color <b>RE</b>     | finish SC   | 1 <b>B50</b>                   | mount MRL                                                                |
|                                             |                     | SC satin ni | ckel                           | FSJ fusion jack*<br>MPT monopoint*<br>MR2 2-circuit rail<br>MRL monorail |