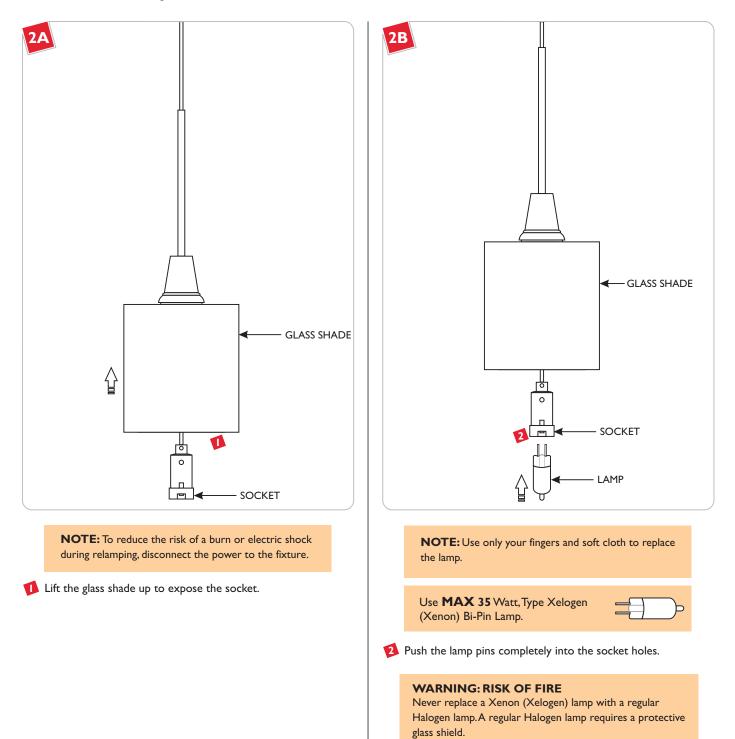

the set screw hole to make sure that the stripped portion of the inner wire contacts end of the connector.
- Hold the coaxial cable in place; replace and tighten the M3 set screw with the 1.5MM Allen wrench. <u>Lightly</u> tug on the coaxial cable to make sure that the set screw connection is tight.



- The strain relief slots should be rotated 90° away from the M4 set screw.
- Slide and push the strain relief completely into the connector. This will force the outer wrapped wire to be inserted into the connector.
- Dighten the M4 set screw with the 2MM Allen wrench so that the strain relief holds the outer wrapped wire in place.



Slide the conical connector over the fixture connector. To install the fixture, refer to the instructions provided with the system.

### **Install the Lamp**



3



3 Lower the glass shade onto the socket assembly.

# SAVE THESE INSTRUCTIONS!



© 2008 LBL Lighting. All rights reserved. The "LBL Lighting" graphic is a registered trademark of LBL Lighting, LBL Lighting reserves the right to change specifications for product improvements without notification. A Generation Brands Company