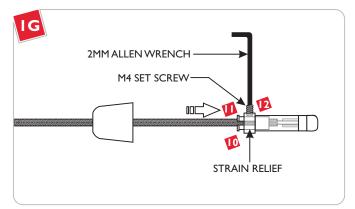

- The strain relief slots should be rotated 90° away from the M4 set screw.
- Slide and push the strain relief completely into the connector. This will force the outer wrapped wire to be inserted into the connector.
- Dighten the M4 set screw with the 2MM Allen wrench so that the strain relief holds the outer wrapped wire in place.