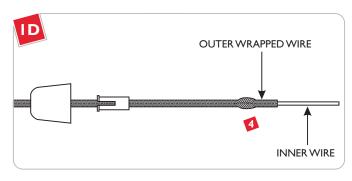

- The strain relief slots should be rotated 90° away from the M4 set screw.
- Slide and push the strain relief completely into the connector. This will force the outer wrapped wire to be inserted into the connector.
- Dighten the M4 set screw with the 2MM Allen wrench so that the strain relief holds the outer wrapped wire in place.