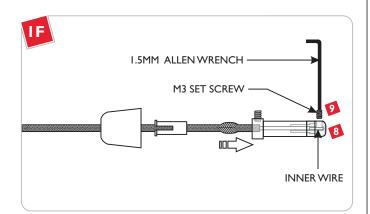

## **Adjust the Fixture Height**

Cut the coaxial cable to the desired length with a sharp cutter. The overall fixture height (H) is measured from bottom of the glass shade to end of the coaxial cable.

- Strip 1/8" from end of the inner wire. <u>Make sure that the</u> <u>stripped portion is not greater than 3/16".</u>
- Loosen (Do Not Remove) the M4 set screw with the provided 2MM Allen wrench.
- Remove the M3 set screw with the provided I.5MM Allen wrench.

- While inserting the inner wire into the connector look through the set screw hole to make sure that the stripped portion of the inner wire contacts end of the connector.
- Hold the coaxial cable in place; replace and tighten the M3 set screw with the 1.5MM Allen wrench. <u>Lightly</u> tug on the coaxial cable to make sure that the set screw connection is tight.