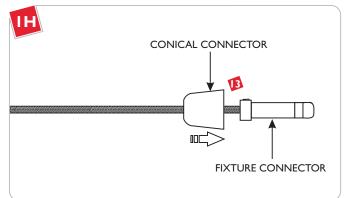

Slide the conical connector over the fixture connector. To install the fixture, refer to the instructions provided with the system.