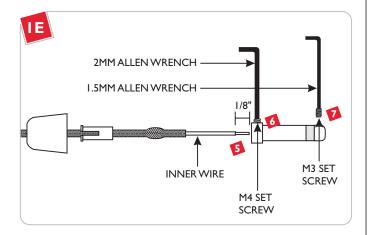

## **Adjust the Fixture Height**

Cut the coaxial cable to the desired length with a sharp cutter. The overall fixture height (H) is measured from bottom of the glass shade to end of the coaxial cable.

- Strip 1/8" from end of the inner wire. <u>Make sure that the</u> <u>stripped portion is not greater than 3/16".</u>
- Loosen (Do Not Remove) the M4 set screw with the provided 2MM Allen wrench.
- Remove the M3 set screw with the provided I.5MM Allen wrench.

- While inserting the inner wire into the connector look through the set screw hole to make sure that the stripped portion of the inner wire contacts end of the connector.
- Hold the coaxial cable in place; replace and tighten the M3 set screw with the 1.5MM Allen wrench. <u>Lightly</u> tug on the coaxial cable to make sure that the set screw connection is tight.

- The strain relief slots should be rotated 90° away from the M4 set screw.
- Slide and push the strain relief completely into the connector. This will force the outer wrapped wire to be inserted into the connector.
- Dighten the M4 set screw with the 2MM Allen wrench so that the strain relief holds the outer wrapped wire in place.