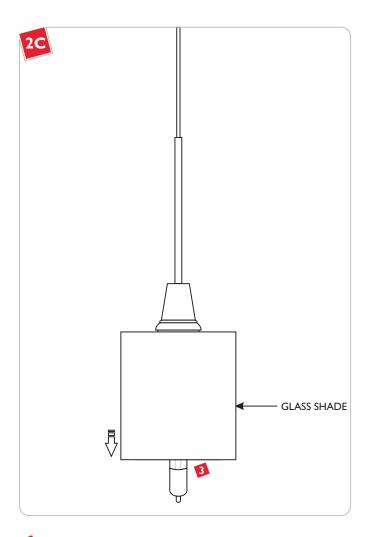

et screw hole to make sure that the stripped portion of the inner wire contacts end of the connector.
- Hold the coaxial cable in place; replace and tighten the M3 set screw with the 1.5MM Allen wrench. <u>Lightly</u> tug on the coaxial cable to make sure that the set screw connection is tight.



- The strain relief slots should be rotated 90° away from the M4 set screw.
- Slide and push the strain relief completely into the connector. This will force the outer wrapped wire to be inserted into the connector.
- Dighten the M4 set screw with the 2MM Allen wrench so that the strain relief holds the outer wrapped wire in place.



Slide the conical connector over the fixture connector. To install the fixture, refer to the instructions provided with the system.

### **Install the Lamp**



3



3 Lower the glass shade onto the socket assembly.

# SAVE THESE INSTRUCTIONS!



© 2008 LBL Lighting. All rights reserved. The "LBL Lighting" graphic is a registered trademark of LBL Lighting, LBL Lighting reserves the right to change specifications for product improvements without notification. A Generation Brands Company