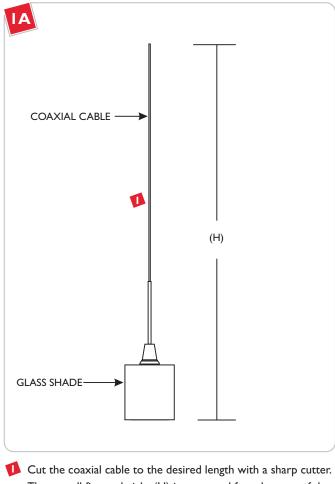

## **Adjust the Fixture Height**

Cut the coaxial cable to the desired length with a sharp cutter. The overall fixture height (H) is measured from bottom of the glass shade to end of the coaxial cable.

- Strip 1/8" from end of the inner wire. <u>Make sure that the</u> <u>stripped portion is not greater than 3/16".</u>
- Loosen (Do Not Remove) the M4 set screw with the provided 2MM Allen wrench.
- Remove the M3 set screw with the provided I.5MM Allen wrench.