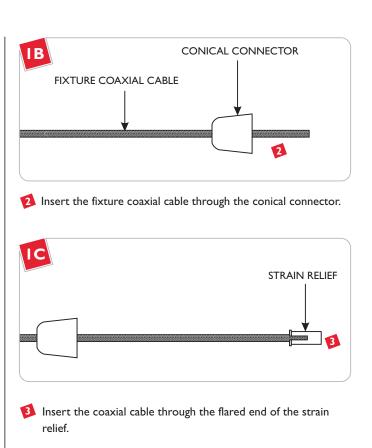

## **Adjust the Fixture Height**

Cut the coaxial cable to the desired length with a sharp cutter. The overall fixture height (H) is measured from bottom of the glass shade to end of the coaxial cable.

- Strip 1/8" from end of the inner wire. <u>Make sure that the</u> <u>stripped portion is not greater than 3/16".</u>
- Loosen (Do Not Remove) the M4 set screw with the provided 2MM Allen wrench.
- Remove the M3 set screw with the provided I.5MM Allen wrench.

Slide the conical connector over the fixture connector. To install the fixture, refer to the instructions provided with the system.